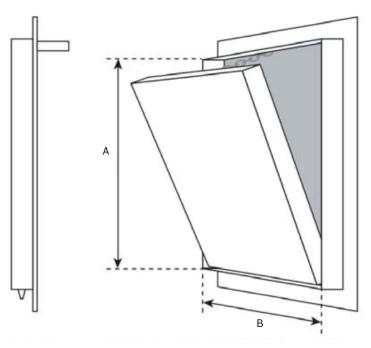

# **DIMENSIONS**

The access panel is aligned to the grid dimension of the tiles. Information on the dimensions of the tiles and joint gaps is required from which dimensions and can be ascertained.

Dimensions D and E remain constant. Dimension C corresponds to the respective drywall thicknesses.

Left picture: Closed side view, with latches.

\* Rough opening is door size +3/8" (9mm)

All standard sizes are available in 1/2" (12.7 mm) or 5/8" (15.9 mm) drywall. Dimensions A+B are exactly produced to customer's specifications.