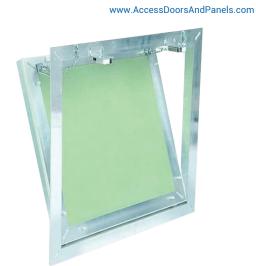

### DESCRIPTION

The access panel consists of a welded aluminum frame and is available with 1/2" (12.7 mm) or 5/8" (15.9 mm) drywall inlay and two latches.

Both an outer and an inner frame assembly consists of high grade aluminum which is bonded with a special welding process.

For sizes 12" x 12" (305 x 305 mm) and up the access panels are equipped with a safety system to prevent accidental opening. This safety system must be reattached if the hatch is removed.

The reveal of 1/8 of an inch (3 mm) is visible between the outer frame and door hatch. The concealed snap locks open the access panel when pressure is applied to the spring loaded latch side.

This access panel is designed for tiling applications