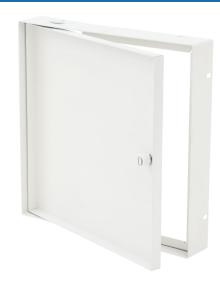

**Doors** are designed for use with acoustical tile or gypsum board walls and ceilings. The door is engineered to install flush, virtually concealed. Door is recessed 5/8" to accept acoustical tile or gypsum board.

**Door** is 16 gauge and **frame** is 16 gauge, galvannealed steel with a white prime coat finish.

Concealed Hinge operates completely out of sight so that only the metal thickness of the door and frame is visible.

**Latch** is screwdriver operated.