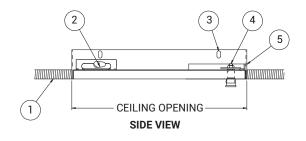

#### NOTES:

- 1. TILE, BY OTHERS
- 2. CONCEALED HINGE
- 3. MOUNTING HOLES
- 4. SCREWDRIVER OPERATED LATCH
- 5. FRAME

For a complete list of options visit www.AccessDoorsAndPanels.com