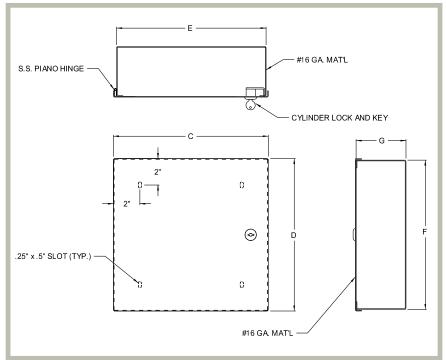

### **ASVB Valve Box Specifications:**

Box Material: Stainless Steel or Steel: 16 gauge door & box Box Door: Overlaps box, providing for a tight secure fit

Box: Fully enclosed, completely attached to frame. When required, box can be made with open back.

**Box Hinge:** Continuous, exposed piano hinge

- Box Latch: Cylinder lock & key. Also available: screwdriver operated cam latch, allen head cam latch, spanner head cam latch, flush paddle handle, thumb turn latch
- Box Finish: Stainless Steel: #4 satin polish. Steel: 5 stage iron phosphate preparation with prime coat of White alkyd baked-on enamel

**STANDARD SIZES** (Special sizes available upon request)

Wall opening is W + 3/8'' (9 mm) For detailed specifications see submittal sheet