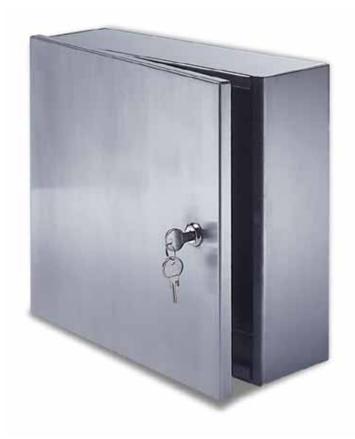

# Application

- Provides easy access to all types of valves and controls that extend
- outside of the finished wall, but need to be protected by a fully enclosed box.

### **ASVB Valve Box Specifications:**

Box Material: Stainless Steel or Steel: 16 gauge door & box Box Door: Overlaps box, providing for a tight secure fit

Box: Fully enclosed, completely attached to frame. When required, box can be made with open back.

**Box Hinge:** Continuous, exposed piano hinge

- Box Latch: Cylinder lock & key. Also available: screwdriver operated cam latch, allen head cam latch, spanner head cam latch, flush paddle handle, thumb turn latch
- Box Finish: Stainless Steel: #4 satin polish. Steel: 5 stage iron phosphate preparation with prime coat of White alkyd baked-on enamel