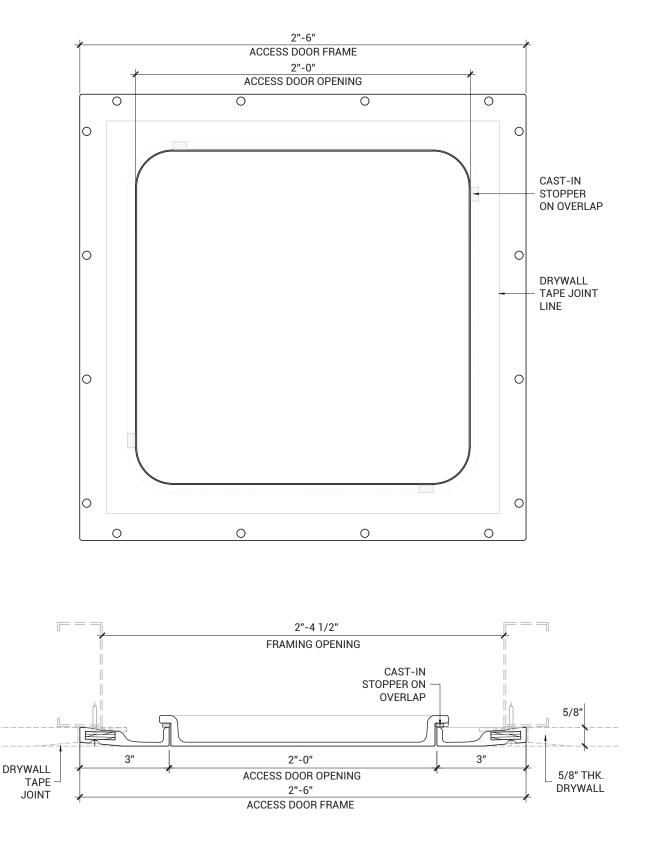

# AP-DR-1212 STEALTH CEILING DROP-IN PANEL ACCESS OPENING

TELEPHONE: 1-888-457-1275 ► FAX: 1-888-626-2907

WEBSITE: www.AccessDoorsAndPanels.com E-MAIL: info@AccessDoorsAndPanels.com