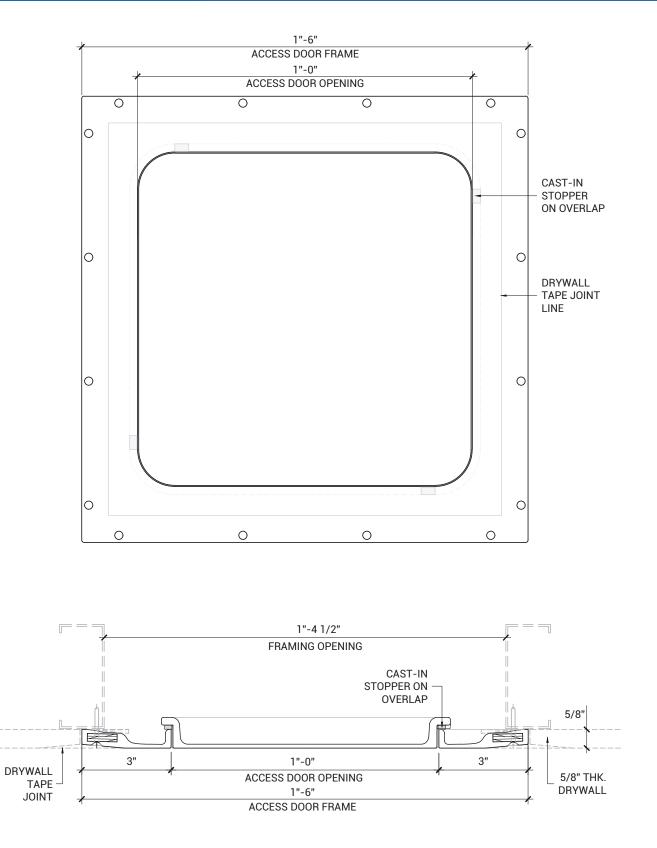

# AP-DR-0909 STEALTH CEILING DROP-IN PANEL ACCESS OPENING

TELEPHONE: 1-888-457-1275 FAX: 1-888-626-2907

PO BOX 66738 #76520, SAINT LOUIS, MO 63166-6738 USA WEBSITE: www.AccessDoorsAndPanels.com E-MAIL: info@AccessDoorsAndPanels.com

# AP-DR-1212 STEALTH CEILING DROP-IN PANEL ACCESS OPENING

TELEPHONE: 1-888-457-1275 ► FAX: 1-888-626-2907

WEBSITE: www.AccessDoorsAndPanels.com E-MAIL: info@AccessDoorsAndPanels.com