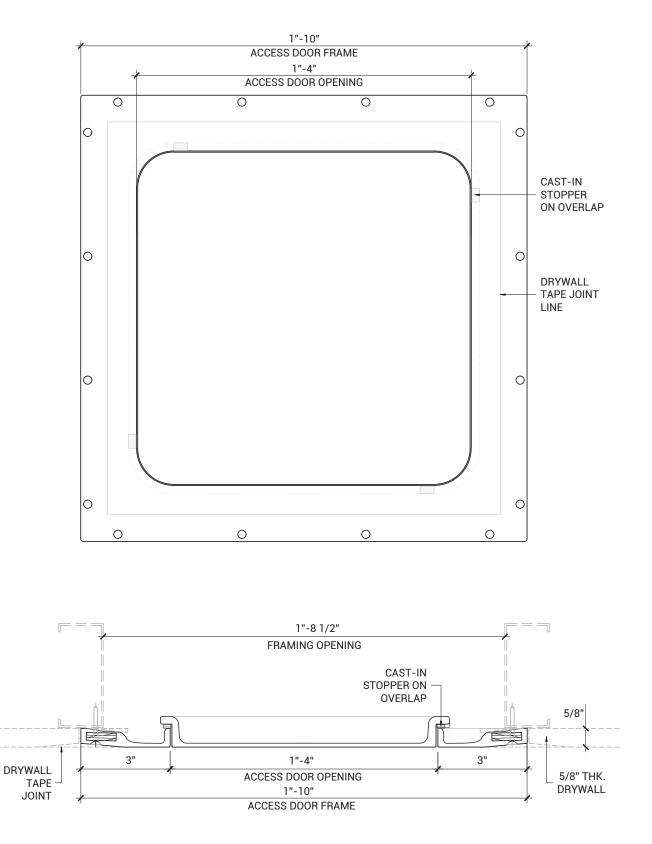

### AP-DR-1616 STEALTH CEILING DROP-IN PANEL ACCESS OPENING

TELEPHONE: 1-888-457-1275 FAX: 1-888-626-2907

WEBSITE: www.AccessDoorsAndPanels.com E-MAIL: info@AccessDoorsAndP<u>anels.com</u>

### AP-DR-1818 STEALTH CEILING DROP-IN PANEL ACCESS OPENING

TELEPHONE: 1-888-457-1275 FAX: 1-888-626-2907

PO BOX 66738 #76520, SAINT LOUIS, MO 63166-6738 USA WEBSITE: www.AccessDoorsAndPanels.com E-MAIL: info@AccessDoorsAndPanels.com