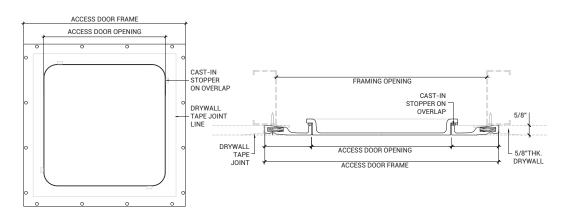

#### DIMENSIONS AND APPEARANCE

>> CLICK TO VIEW ADDITIONAL DETAILS AND PRICING <<

#### STANDARD SIZES:

| PART CODE | CORNER TYPE | ACCESS OPENING | ROUGH OPENING * | APPROX. WEIGHT |  |
|-----------|-------------|----------------|-----------------|----------------|--|
| AP-DR0909 | RADIUS      | 9IN. x 9IN.    | 15IN. x 15IN.   | 6lbs           |  |
| AP-DR1212 | RADIUS      | 12IN. x 12IN.  | 18IN. x 18IN.   | 9lbs<br>10lbs  |  |
| AP-DR1616 | RADIUS      | 16IN. x 16IN.  | 22IN. x 22IN.   |                |  |
| AP-DR1818 | RADIUS      | 18IN. x 18IN.  | 24IN. x 24IN.   | 11lbs          |  |
| AP-DR2424 | RADIUS      | 24IN. x 24IN.  | 30IN. x 30IN.   | 16lbs          |  |
| AP-DR3636 | RADIUS      | 36IN. x 36IN.  | 42IN. x 42IN.   | 31lbs          |  |

Rough opening is door size + 1/4 inch minimum. Additional sizes available, call for more information.

For detailed specifications see submittal sheet

|   | PROJECT DATA                                                                                                                | Cus     | Custom Sizes Available - Fast!               |                      |                                                                             |  |  |
|---|-----------------------------------------------------------------------------------------------------------------------------|---------|----------------------------------------------|----------------------|-----------------------------------------------------------------------------|--|--|
|   | PROJECT NAME :                                                                                                              | QTY     | w                                            | н                    | OPTIONS                                                                     |  |  |
|   | ARCHITECT :                                                                                                                 |         |                                              |                      |                                                                             |  |  |
| 2 | DEALER :                                                                                                                    |         |                                              |                      |                                                                             |  |  |
| 0 | CONTRACTOR :                                                                                                                |         |                                              |                      |                                                                             |  |  |
| Z | LOCATION :                                                                                                                  | SPECIAL | INSTRUCTIO                                   | ONS :                |                                                                             |  |  |
|   | DATE :                                                                                                                      |         |                                              |                      |                                                                             |  |  |
| 2 | TAGGING INSTRUCTIONS :                                                                                                      |         | SUBMITTAL APPROVAL :<br>(signature or stamp) |                      |                                                                             |  |  |
|   |                                                                                                                             |         |                                              |                      |                                                                             |  |  |
|   | TELEPHONE:<br>1-888-457-1275<br>FAX:<br>1-888-626-2907<br>TELEPHONE:<br>PO BOX 66738<br>SAINT LOUIS, N<br>63166-6738<br>USA |         | €}<br>€}                                     | <sup>ww</sup><br>Е-М | BSITE:<br>w.AccessDoorsAndPanels.com<br>MAIL:<br>o@AccessDoorsAndPanels.com |  |  |