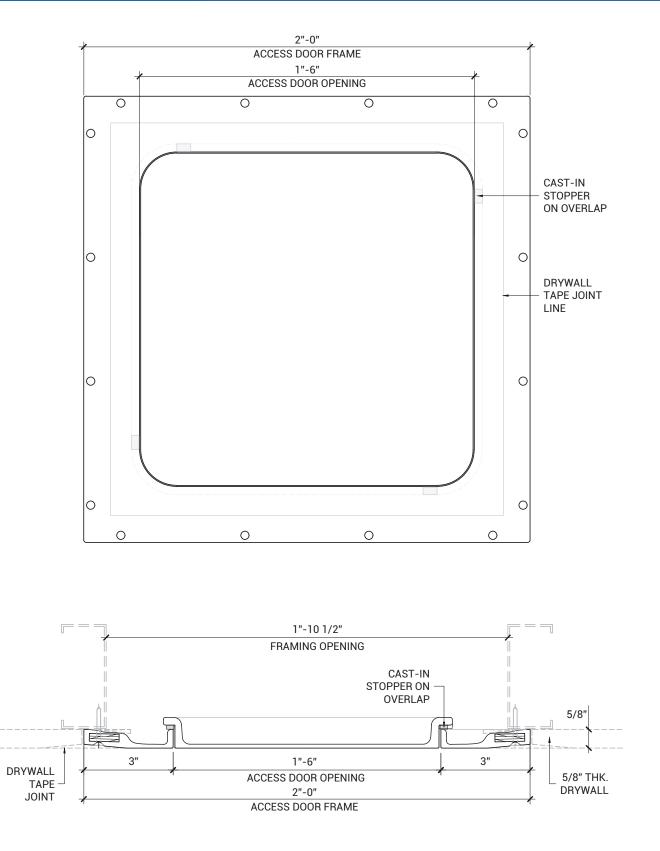

# AP-DR-0909 STEALTH CEILING DROP-IN PANEL ACCESS OPENING

TELEPHONE: 1-888-457-1275 FAX: 1-888-626-2907

PO BOX 66738 #76520, SAINT LOUIS, MO 63166-6738 USA WEBSITE: www.AccessDoorsAndPanels.com E-MAIL: info@AccessDoorsAndPanels.com