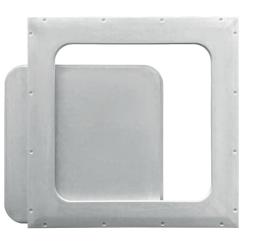

#### DESCRIPTION

The AP-DR Gypsum Access Panels manufactured by Wind-lock® are designed to be an attractive alternative to typical access panels in commercial and residential buildings. These panels can be used in ceilings and walls. Their glass-fiber-reinforced-gypsum (GFRG) based construction can't rust and blends seamlessly with new or retrofitted drywall ceilings and walls. The design of the stealth, drop-in access panel ensures that your aesthetic style is noticed and not your access panels.

#### **FEATURES**

- Aesthetic Excellence
- Durability and Longevity
  Unobtrusive Design
- Voreatility
- Versatility

#### SPECIFICATIONS

MATERIAL: Glass-fiber-reinforced gypsum (GFRG).

FINISH: Primed for paint, allowing you to customize it to your space.

**INSTALLATION**: Drop-in design for seamless integration.

SIZES: Available in various standard dimensions.