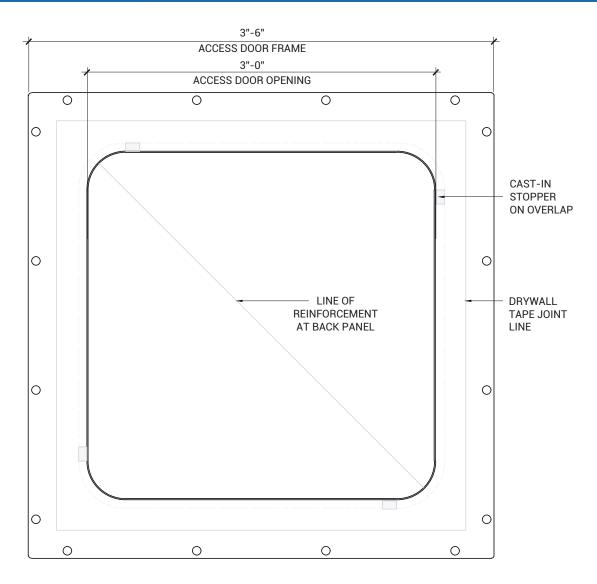

### AP-DR-1818 STEALTH CEILING DROP-IN PANEL ACCESS OPENING

TELEPHONE: 1-888-457-1275 FAX: 1-888-626-2907

PO BOX 66738 #76520, SAINT LOUIS, MO 63166-6738 USA WEBSITE: www.AccessDoorsAndPanels.com E-MAIL: info@AccessDoorsAndPanels.com