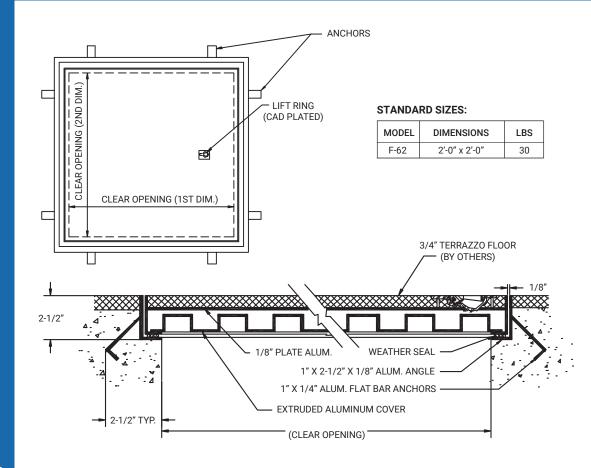

### MATERIAL:

• F: 1/4" Aluminum Tread Plate and extruded aluminum frame • T & Z: 1/8" Aluminum Plate and extruded aluminum frame

FINISHES: Mill Finish

#### COVER:

 F: Diamond patterned safety tread plate designed to support minimum of 200 psf live load.

• T: 1/8" Recessed for floor tile to support minimum of 200 psf live load • Z: 11/16" Recessed for terrazzo to support minimum of 200 psf live load

#### FRAME:

• F & T: 1/8" Extruded aluminum frame w/ integral masonry anchors • Z: 1/8" fully welded and mitered aluminum frame w/ welded masonry anchors

GASKET: 1/16" Neoprene gasket adhered to frame ledge

LATCH: None

HANDLE: Lift Ring for easy access

LIFT ASSISTANCE: None

HARDWARE: Stainless steel

For a complete list of options visit www.AccessDoorsAndPanels.com

To view Pricing and Additional Product Info. SKU: **Z-62** EXTRUDED ALUMINUM **CONSTRUCTION FLOOR DOOR** 