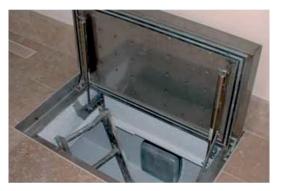

## DESCRIPTIONS

Aluminum floor access cover for flexible flooring. Available in clear opening sizes from 150 mm / 5.9 inch to 1200 mm / 47.2 inch.

#### VERSIONS:

Single cover, duct cover or multipart cover.

**APPLICATION:** Indoor only (e.g. for hospitals).

**PERFORMANCE:** Pedestrian traffic (including wheeled hand trucks etc.) only.