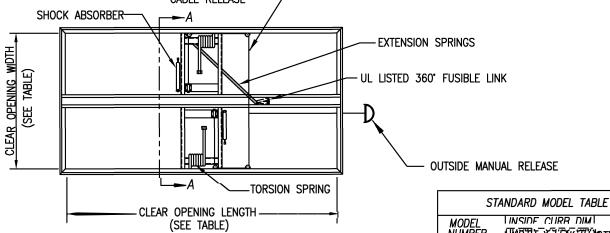

VERIFICATION AND APPROVAL OF GENERAL ARRANGEMENT AND OVERALL DIMENSIONS OF THIS DOCUMENT ARE REQUIRED BEFORE THE ORDER IS ENTERED FOR MANUFACTURING.

APPROVAL SIGNITURE

TITLE HELD.

DATE OF APPROVAL

U-LP "LOW PROFILE" HEAT & SMOKE VENT

MATERIAL SCHEDULE

QUANTITY | SIZE | COVER | FRAME

| 22 GA.GALV.STL. | 16 GA.GALV.STL COMMERCIAL PRODUCTS GROUP

|           |                 |                    |                                                  | COMMENCIAL TRODUCTS GROOT                     |
|-----------|-----------------|--------------------|--------------------------------------------------|-----------------------------------------------|
| MODEL     | INSIDE CURR DIM |                    |                                                  | $M_{ILCO}R$                                   |
| NUMBER    | WIDTH X LENGTH  | MTY. UL            | FM                                               | JIVIILCO <u>I C</u>                           |
| U-LP-4848 | 48" X 48"       |                    | $\checkmark$                                     |                                               |
| U-LP-4860 | 48" X 60"       |                    | $\checkmark$                                     | GALVANIZED STEEL CONSTRUCTION                 |
| U-LP-4872 | 48" X 72"       |                    | $\checkmark$                                     | DEALER                                        |
| U-LP-4884 | 48" X 84"       |                    |                                                  | PROJECT                                       |
| U-LP-4890 | 48" X 90"       |                    | <b>V</b>                                         | LOCATION                                      |
| U-LP-4896 | 48" X 96"       |                    | $   \overline{} $                                | ARCH.                                         |
| U-LP-5448 | 54" X 48"       |                    | 17                                               | DATE DRAWN                                    |
|           |                 | <del>    * /</del> | <del>                                     </del> | JOB NO.                                       |
| U-LP-5460 | 54" X 60"       | <u> </u>           | IV.                                              | REV:(A) UP LIFT PRESSURE WAS 30 PSF(03/17/10) |
| U-LP-5472 | 54" X 72"       |                    | <b>_</b>                                         | REV:(B) FUSIBLE LINK CHANGED TO 360(12/04/14) |
| U-LP-6060 | 60" X 60"       |                    | $\overline{}$                                    | SHEET                                         |