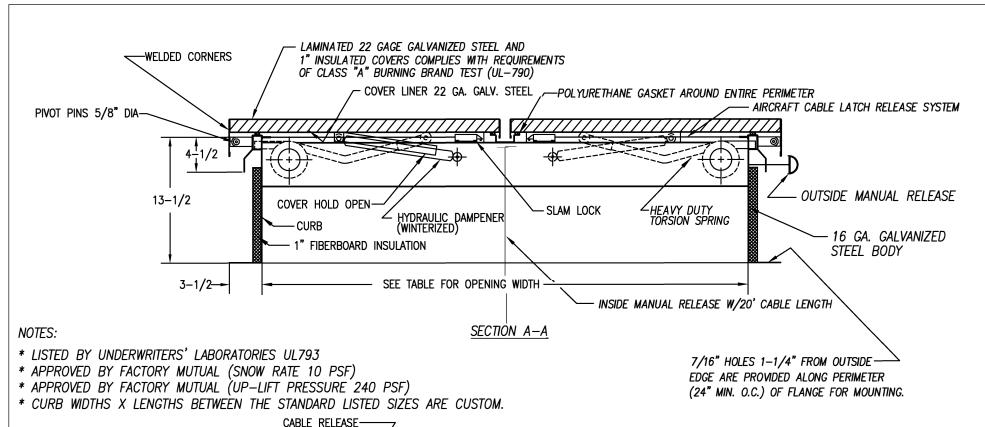

VERIFICATION AND APPROVAL OF GENERAL ARRANGEMENT AND OVERALL DIMENSIONS OF THIS DOCUMENT ARE REQUIRED BEFORE THE ORDER IS ENTERED FOR MANUFACTURING.

APPROVAL SIGNITURE

TITLE HELD.

DATE OF APPROVAL

U-LP "LOW PROFILE" HEAT & SMOKE VENT