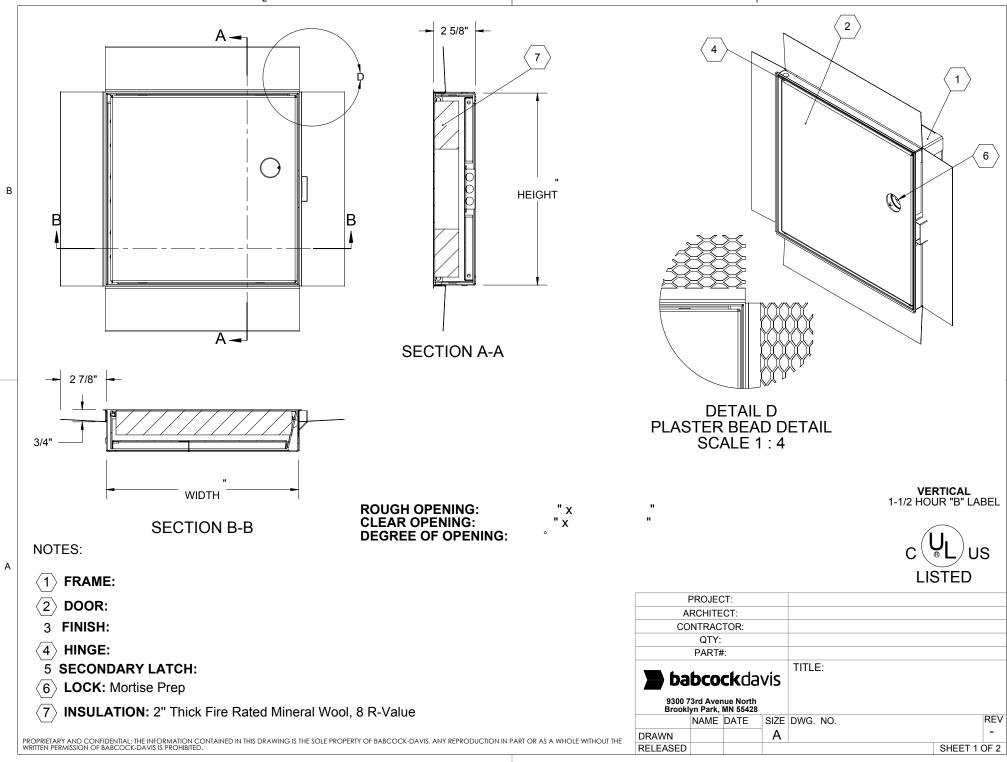

#### DOOR

- Outer Door: 14 gauge Steel • Inner Door: 20 gauge Steel
- FRAME 16 gauge Steel

- Min: 8 inches by 12 inches
- BST Max: 24 inches by 72 inches or 48 inches by 48 inches
- BSW/BSP Max: 36 inches by 48 inches

### **INSTALLATION** Wall

FLANGE Exposed, Drywall Bead or Plaster Bead

### HINGE

- BST: Flush Continuous Piano
- BSW/BSP: Concealed Pin

**FINISH** White Powder Coat

INSULATION 2 inch thick Fire-Rated Mineral Wool

**CERTIFICATION** UL listed "B" label for 1-1/2 hours

Rough opening is door size + 1/4 inch minimum. Additional sizes available, call for more information.