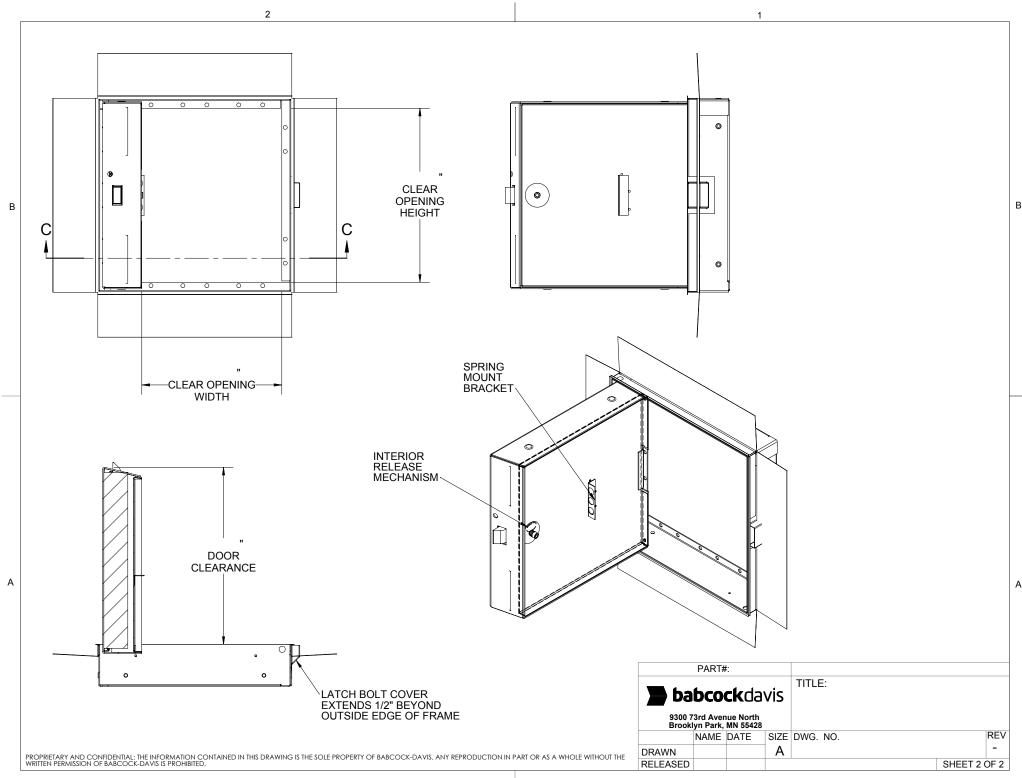

#### DOOR

- Outer Door: 14 gauge Steel • Inner Door: 20 gauge Steel
- FRAME 16 gauge Steel

- Min: 8 inches by 12 inches
- BST Max: 24 inches by 72 inches or 48 inches by 48 inches
- BSW/BSP Max: 36 inches by 48 inches

### HINGE

- BST: Flush Continuous Piano
- BSW/BSP: Concealed Pin

**FINISH** White Powder Coat

INSULATION 2 inch thick Fire-Rated Mineral Wool

**CERTIFICATION** UL listed "B" label for 1-1/2 hours