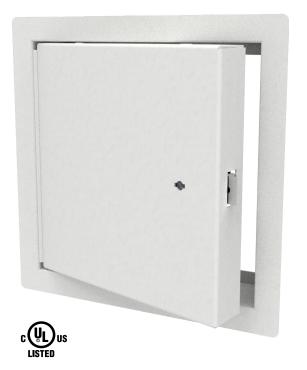

# **ACCESS DOOR**

The insulated Fire-Rated Security Access Door is constructed of heavy-duty materials to prevent unwanted access through openings in fire-rated walls.

#### **FEATURES**

FIRE-RATED Independent third-party tested and UL listed and labeled for 1-1/2 hour fire rating.

**SELF-CLOSING** This door is designed with a spring for secure self-closing wall applications.

#### DOOR

- Outer Door: 14 gauge Steel • Inner Door: 20 gauge Steel
- FRAME 16 gauge Steel

- Min: 8 inches by 12 inches
- BST Max: 24 inches by 72 inches or 48 inches by 48 inches
- BSW/BSP Max: 36 inches by 48 inches

### HINGE

- BST: Flush Continuous Piano
- BSW/BSP: Concealed Pin

**FINISH** White Powder Coat

INSULATION 2 inch thick Fire-Rated Mineral Wool

**CERTIFICATION** UL listed "B" label for 1-1/2 hours