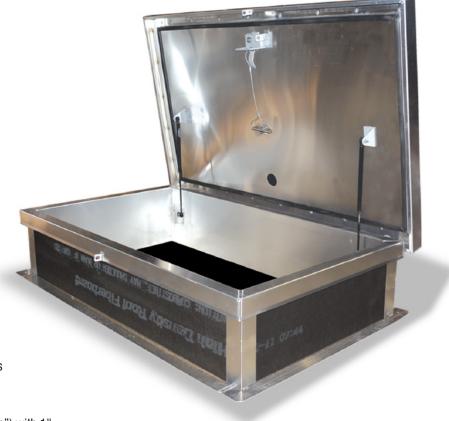

## **Application**

 Acudor Ship Stair Roof Hatches are designed to provide convenient, economical access to the roof of a building for maintenance.

#### **Features RHA**

- Weather tight construction
- · Convenient one-hand operation
- 12" high insulated curb
- · Supports 40lbs./sq. ft. live load

# **RHA Specifications:**

Cover: Double-skin construction ("in box type design") with 1" cellulose insulation and a continuous EPDM foam weather/draft seal gasket that is attached to the inside of cover to provide a flush, tight fit. Designed to support a live load of 40lbs./sq. ft., the cover is 10 gauge aluminum with a 20 gauge aluminum inside liner.

Curb: 10 gauge aluminum with 1" thick fiberboard roof insulation at curb exterior. Curb is 12" high, with 3.375" wide bottom flange and pre-drilled mounting holes.

Hinge: Heavy duty Aluminum pintle hinges with 3/8" pin Opening: Gas spring operators allow cover to open and close with ease. Inside pull handle allows for easy control when closing cover.

Door Latch: Self latching, zinc plated outside T handle with stainless steel inside lock and lever assembly. Unit also has inside and outside padlock provisions.

Finish: Mill finish.