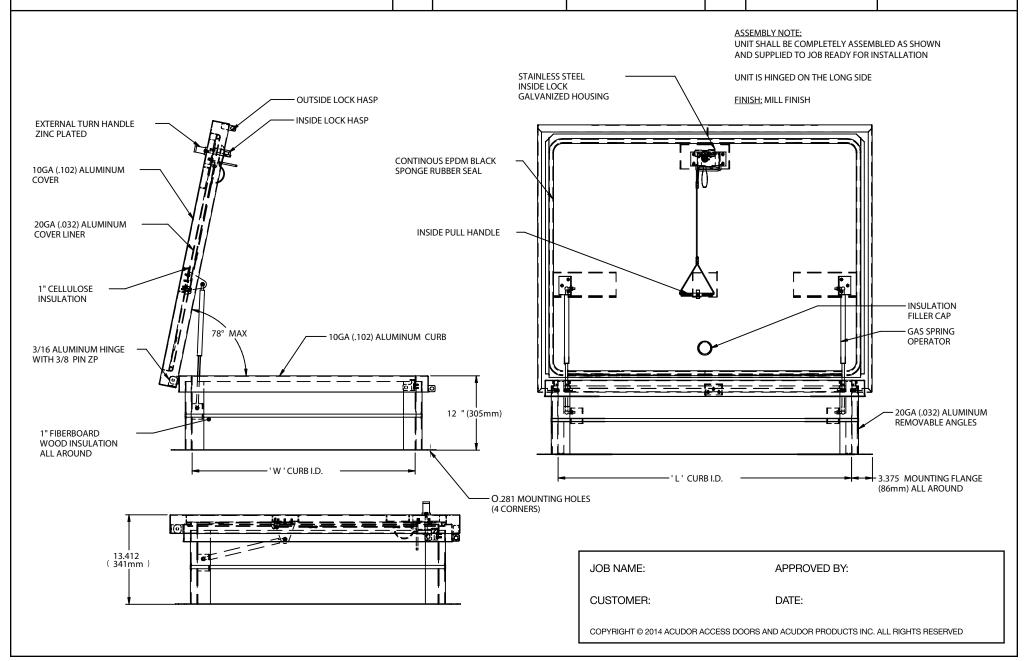

# **RHA Specifications:**

Cover: Double-skin construction ("in box type design") with 1" cellulose insulation and a continuous EPDM foam weather/draft seal gasket that is attached to the inside of cover to provide a flush, tight fit. Designed to support a live load of 40lbs./sq. ft., the cover is 10 gauge aluminum with a 20 gauge aluminum inside liner.

Curb: 10 gauge aluminum with 1" thick fiberboard roof insulation at curb exterior. Curb is 12" high, with 3.375" wide bottom flange and pre-drilled mounting holes.

Hinge: Heavy duty Aluminum pintle hinges with 3/8" pin Opening: Gas spring operators allow cover to open and close with ease. Inside pull handle allows for easy control when closing cover.

Door Latch: Self latching, zinc plated outside T handle with stainless steel inside lock and lever assembly. Unit also has inside and outside padlock provisions.

Finish: Mill finish.