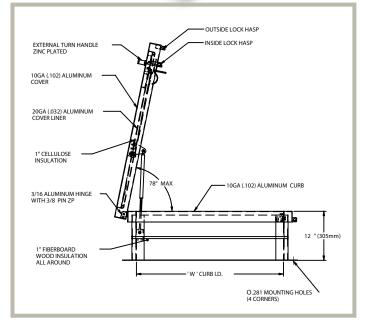

# **RHA Specifications:**

Cover: Double-skin construction ("in box type design") with 1" cellulose insulation and a continuous EPDM foam weather/draft seal gasket that is attached to the inside of cover to provide a flush, tight fit. Designed to support a live load of 40lbs./sq. ft., the cover is 10 gauge aluminum with a 20 gauge aluminum inside liner.

Curb: 10 gauge aluminum with 1" thick fiberboard roof insulation at curb exterior. Curb is 12" high, with 3.375" wide bottom flange and pre-drilled mounting holes.

Hinge: Heavy duty Aluminum pintle hinges with 3/8" pin Opening: Gas spring operators allow cover to open and close with ease. Inside pull handle allows for easy control when closing cover.

Door Latch: Self latching, zinc plated outside T handle with stainless steel inside lock and lever assembly. Unit also has inside and outside padlock provisions.

Finish: Mill finish.