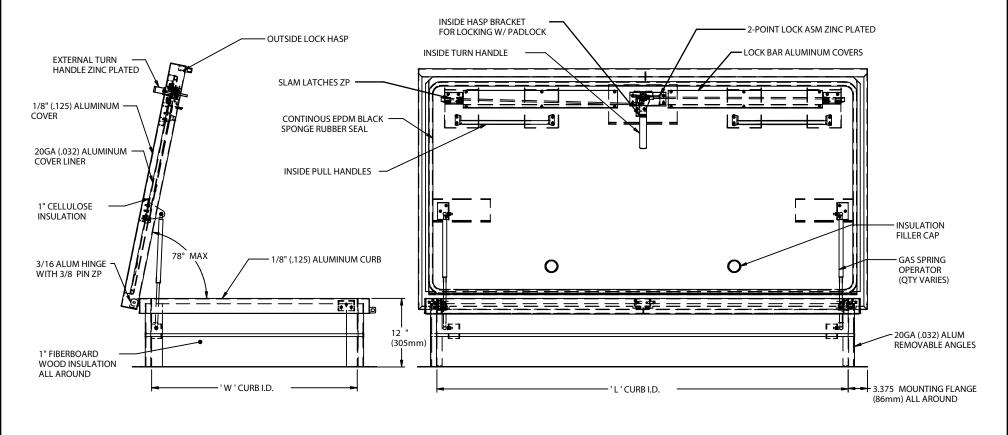

Cover: Double-skin construction ("in box type design") with 1" cellulose insulation and a continuous EPDM foam weather/draft seal gasket that is attached to the inside of cover to provide a flush, tight fit. Designed to support a live load of 40lbs./sq. ft., the cover is 1/8" aluminum with a 20 gauge aluminum inside liner.

Curb: 1/8" thick aluminum with 1" thick fiberboard roof insulation at curb exterior. Curb is 12" high, with 3.375" wide bottom flange and pre-drilled mounting holes.

Hinge: Heavy duty Aluminum pintle hinges with 3/8" pin Opening: Gas spring operators allow cover to open and close with ease. Inside pull handle allows for easy control when closing cover.

Door Latch: Self latching, zinc plated outside T handle with stainless steel inside lock and lever assembly. Unit also has inside and outside padlock provisions.

Finish: Mill finish.