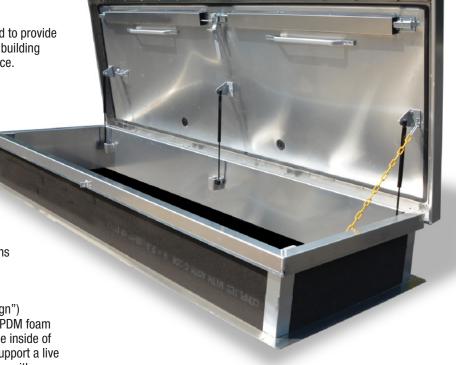

Cover: Double-skin construction ("in box type design") with 1" cellulose insulation and a continuous EPDM foam weather/draft seal gasket that is attached to the inside of cover to provide a flush, tight fit. Designed to support a live load of 40lbs./sq. ft., the cover is 1/8" aluminum with a 20 gauge aluminum inside liner.

Curb: 1/8" thick aluminum with 1" thick fiberboard roof insulation at curb exterior. Curb is 12" high, with 3.375" wide bottom flange and pre-drilled mounting holes.

Hinge: Heavy duty Aluminum pintle hinges with 3/8" pin Opening: Gas spring operators allow cover to open and close with ease. Inside pull handle allows for easy control when closing cover.

Door Latch: Self latching, zinc plated outside T handle with stainless steel inside lock and lever assembly. Unit also has inside and outside padlock provisions.

Finish: Mill finish.