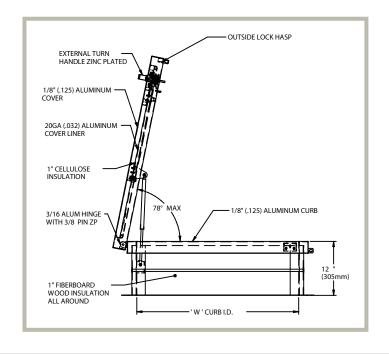

Cover: Double-skin construction ("in box type design") with 1" cellulose insulation and a continuous EPDM foam weather/draft seal gasket that is attached to the inside of cover to provide a flush, tight fit. Designed to support a live load of 40lbs./sq. ft., the cover is 1/8" aluminum with a 20 gauge aluminum inside liner.

Curb: 1/8" thick aluminum with 1" thick fiberboard roof insulation at curb exterior. Curb is 12" high, with 3.375" wide bottom flange and pre-drilled mounting holes.

Hinge: Heavy duty Aluminum pintle hinges with 3/8" pin Opening: Gas spring operators allow cover to open and close with ease. Inside pull handle allows for easy control when closing cover.

Door Latch: Self latching, zinc plated outside T handle with stainless steel inside lock and lever assembly. Unit also has inside and outside padlock provisions.

Finish: Mill finish.