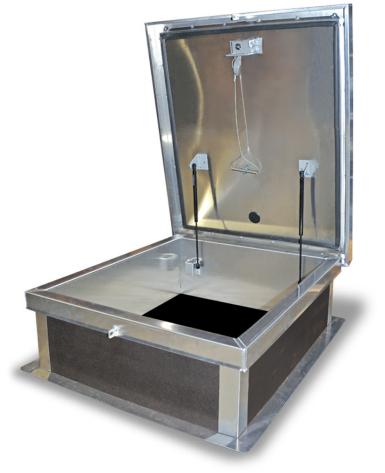

## **Application**

Acudor Ladder Access Roof Hatches are designed to provide convenient, economical access to the roof of a building

#### **Features RHA**

- Weather tight construction
- Convenient one-hand operation
- 12" high insulated curb
- Supports 40lbs./sq. ft. live load

## **RHA Specifications:**

- Cover: Double-skin construction ("in box type design") with 1" cellulose insulation and a continuous EPDM foam weather/draft seal gasket that is attached to the inside of cover to provide a flush, tight fit. Designed to support a live load of 40lbs./sq. ft., the cover is 11 gauge aluminum with a 20 gauge aluminum inside liner.
- Curb: 11 gauge aluminum with 1" thick fiberboard roof insulation at curb exterior. Curb is 12" high, with 3.375" wide bottom flange and pre-drilled mounting holes.
- Hinge: Heavy duty Aluminum pintle hinges with 3/8" pin Opening: Gas spring operators allow cover to open and close
- with ease. Inside pull handle allows for easy control when closing cover.
- Door Latch: Self latching, zinc plated outside T handle with stainless steel inside lock and lever assembly. Unit also has inside and outside padlock provisions.