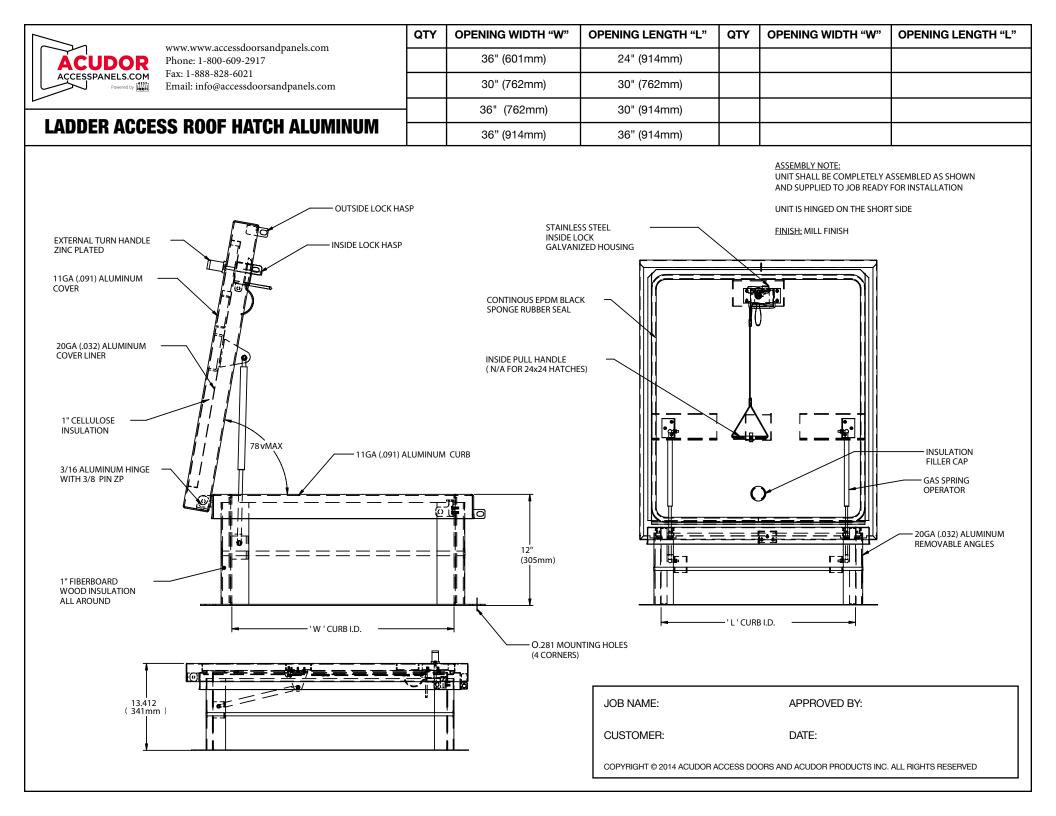

## **RHA Specifications:**

- Cover: Double-skin construction ("in box type design") with 1" cellulose insulation and a continuous EPDM foam weather/draft seal gasket that is attached to the inside of cover to provide a flush, tight fit. Designed to support a live load of 40lbs./sq. ft., the cover is 11 gauge aluminum with a 20 gauge aluminum inside liner.
- Curb: 11 gauge aluminum with 1" thick fiberboard roof insulation at curb exterior. Curb is 12" high, with 3.375" wide bottom flange and pre-drilled mounting holes.
- Hinge: Heavy duty Aluminum pintle hinges with 3/8" pin Opening: Gas spring operators allow cover to open and close
- with ease. Inside pull handle allows for easy control when closing cover.
- Door Latch: Self latching, zinc plated outside T handle with stainless steel inside lock and lever assembly. Unit also has inside and outside padlock provisions.

Finish: Mill finish

# RHA STANDARD SIZES (other sizes available)

|       | Curb ID W&L         | Weight per Hatch |
|-------|---------------------|------------------|
| Model | inches (mm)         | lbs. (kg.)       |
| A3232 | 24 x 24 (610 x 610) | 60 (27.3)        |
| A3238 | 24 x 30 (610 x 762) | 65 (29.4)        |
| A3244 | 24 X 36 (610 X 914) | 70 (31.8)        |
| A3838 | 30 x 30 (762 x 762) | 75 (34.0)        |
| A3844 | 30 x 36 (762 x 914) | 85 (38.6)        |
| A4444 | 36 x 36 (914 x 914) | 95 (43.2)        |

For detailed specifications see submittal sheet

For more information, contact Access Doors and Panels www.accessdoorsandpanels.com

Phone: 1-800-609-2917 Fax: 1-888-828-6021 Email: info@accessdoorsandpanels.com