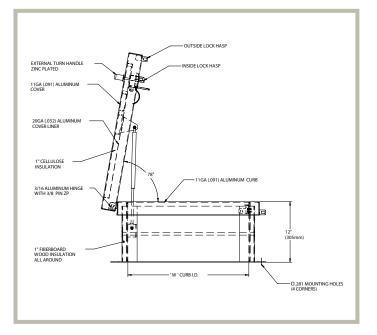

## **RHA Specifications:**

- Cover: Double-skin construction ("in box type design") with 1" cellulose insulation and a continuous EPDM foam weather/draft seal gasket that is attached to the inside of cover to provide a flush, tight fit. Designed to support a live load of 40lbs./sq. ft., the cover is 11 gauge aluminum with a 20 gauge aluminum inside liner.
- Curb: 11 gauge aluminum with 1" thick fiberboard roof insulation at curb exterior. Curb is 12" high, with 3.375" wide bottom flange and pre-drilled mounting holes.
- Hinge: Heavy duty Aluminum pintle hinges with 3/8" pin Opening: Gas spring operators allow cover to open and close
- with ease. Inside pull handle allows for easy control when closing cover.
- Door Latch: Self latching, zinc plated outside T handle with stainless steel inside lock and lever assembly. Unit also has inside and outside padlock provisions.

Finish: Mill finish