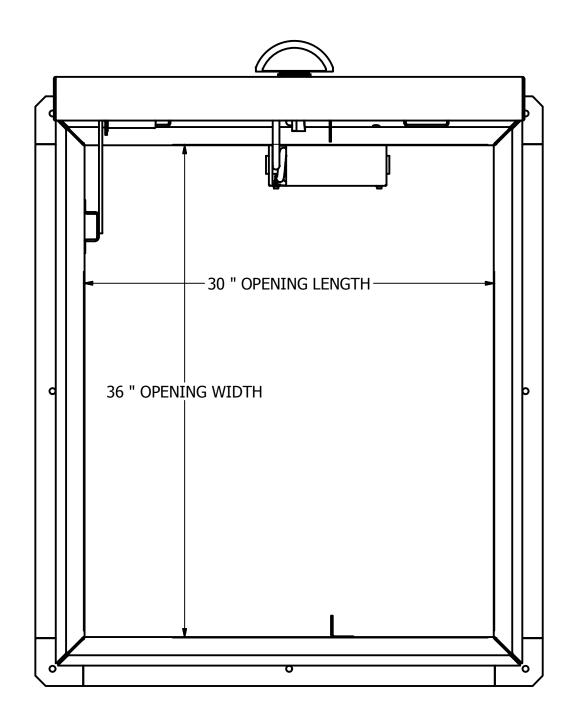

NOTES: SIZE: RC-3'0"X2'6" 1) 40psf COVER LIVE LOAD RATING 2) MILL FINISH 3) MATERIALS: .090 ALUMINUM, COVER 14ga GALVANIZED, CURB 14ga GALVANIZED, COUNTER FLASHING .063 ALUMINUM, COVER LINER