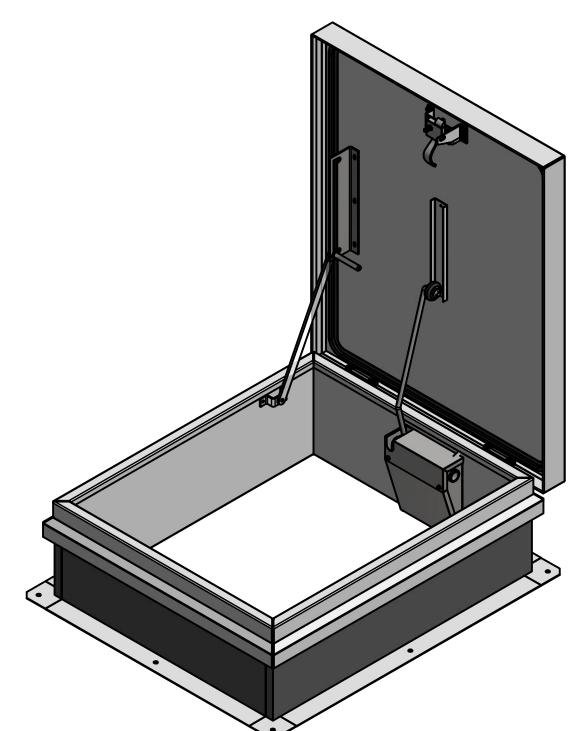

NOTES: SIZE: RC-3'0"X2'6" 1) 40psf COVER LIVE LOAD RATING 2) MILL FINISH 3) MATERIALS: .090 ALUMINUM, COVER 14ga GALVANIZED, CURB 14ga GALVANIZED, COUNTER FLASHING .063 ALUMINUM, COVER LINER