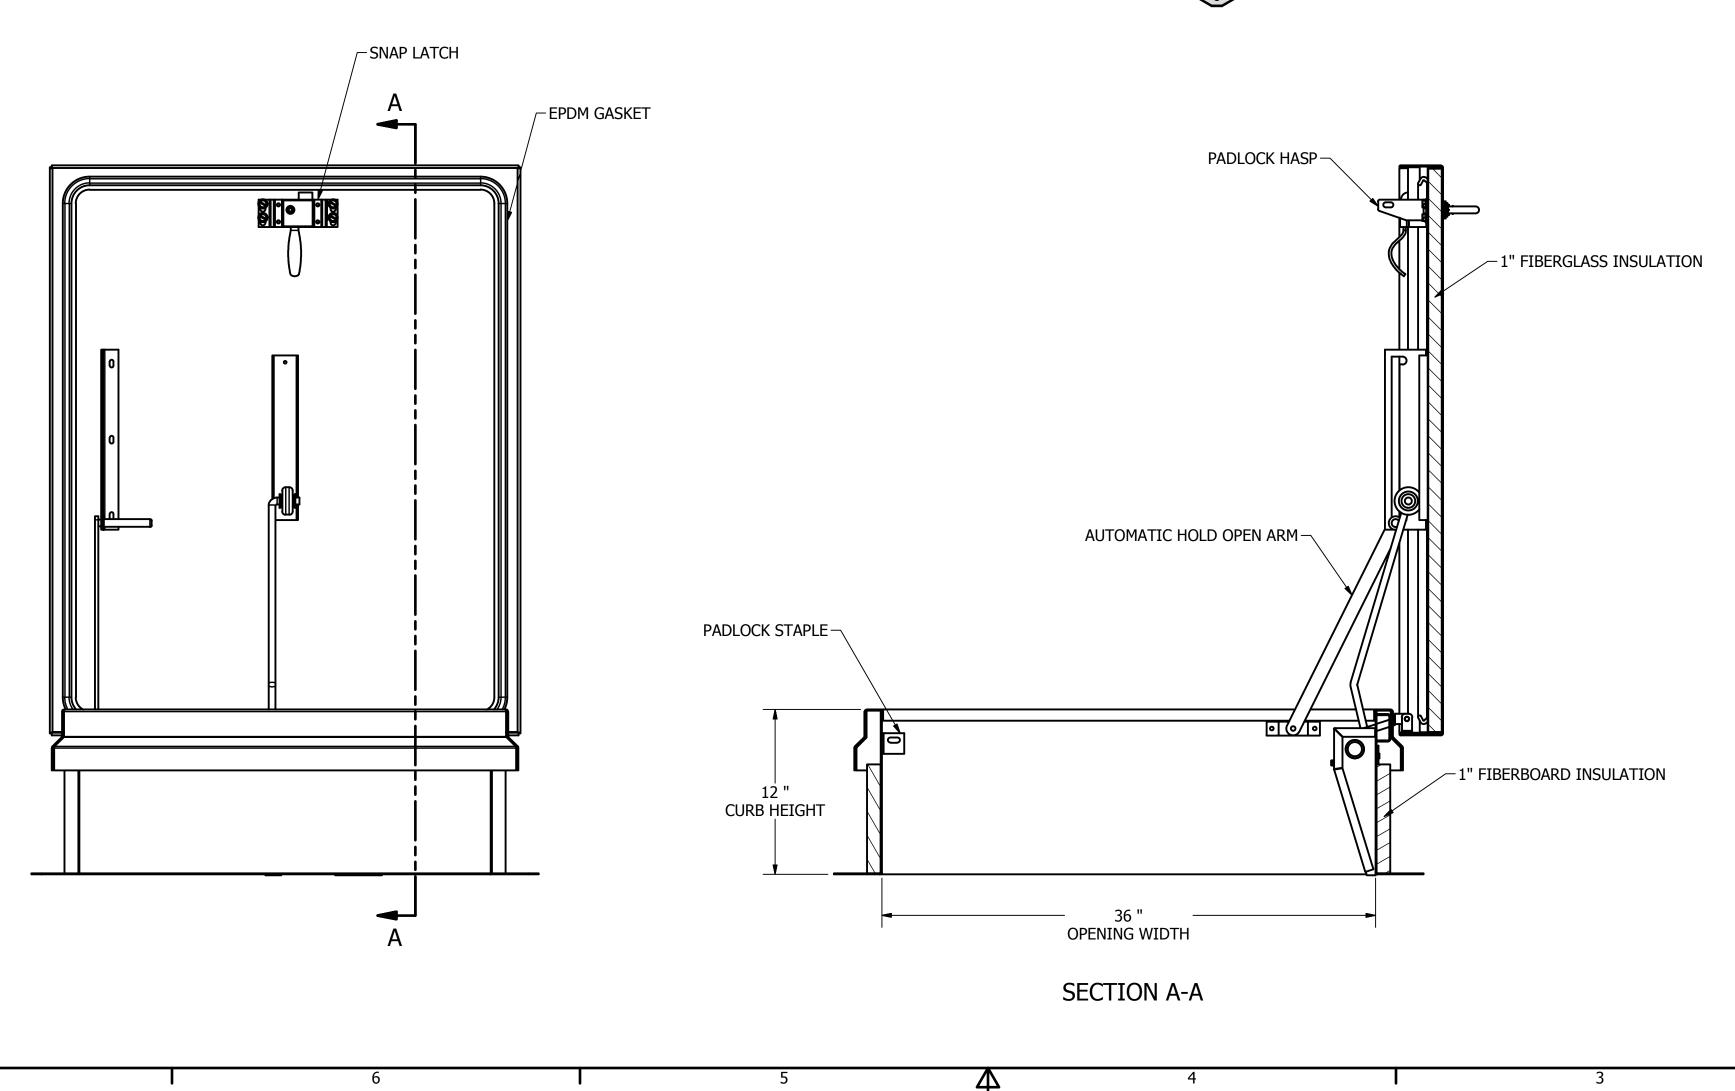

NOTES: SIZE: RC-3'0"X2'6" 1) 40psf COVER LIVE LOAD RATING 2) MILL FINISH 3) MATERIALS: .090 ALUMINUM, COVER 14ga GALVANIZED, CURB 14ga GALVANIZED, COUNTER FLASHING .063 ALUMINUM, COVER LINER