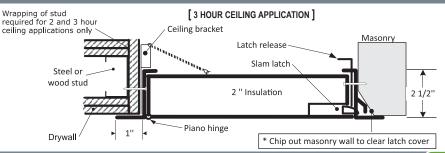

### **INSTALLATION: WALLS AND CEILINGS**

# Steel or wood stud 2" insulation Piano hinge

LEED ready: This product contributes to IEED ® credits.

Authorities Having Jurisdiction (AHJ) should be consulted in all cases as to the particular requirements covering the installation and use of fire rated access doors.

### FIRE RATING: For installation in vertical wall assemblies:

RATING 1 1/2 HOURS. Temperature rise: 250°F (139°C) at 30 mins. and 450°F (250°C) at 60 mins. Maximum door size of 48"  $\times$  48".

RATING 3 HOURS. Temperature rise:  $400^{\circ}\text{F}$  at 60 mins. Maximum door size of 48" x 48".

#### FIRE RATING: For installation in horizontal ceiling assemblies:

WITH TEMPERATURE RISE: Rating 3 hours for non-combustible assembly and 1 hour for combustible assembly: Temperature rise: Max 250°F (139°C) at 30 mins, 450°F (250°C) at 60 mins. Maximum door size of 24" x 36" or 864 sq inches (see note 1)

WITHOUT TEMPERATURE RISE: Rating: 3 hours for non-combustible assembly and 1 hour for combustible assembly.

STANDARDS IISTED: NFPA 252-2003, UI 10(b), UI 555, CAN/UIC S112 M90-R2001, CAN/UIC S104-10. MFA # 507-06-M

NOTE 1: Maximum door size 24" x 36" can also be calculated by multiplying the surface area of the door (24"x 36"). The maximum surface area is 864 sq. inches. All door sizes equal to or smaller than 864 sq. inches fall within the standards. In addition, sizing of the doors have a maximum 3" allowance as long as the area of the doors are kept to the minimum requirement.