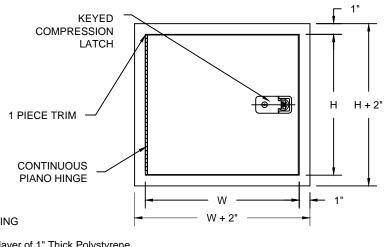

## **CONSTRUCTION:**

- 1. Frame shall be 18 gauge galvannealed steel.
- 2. Door shall be 18 gauge galvannealed steel.
- 3. Door shall be sealed, watertight pan.
- 4. Trim shall one piece construction.
- 5. Gasketing between door and frame 3/8" wide by 1/8" thick closed cell neoprene gasketing.
- 6. Insulation shall be 1" thick polystyrene w/ 5.0 R-value.
- 7. Hinge shall be continuous galvanized piano hinge.
- 8. Latches shall be textured chrome lift & turn compression latch with gasket, keyed.
- 9. Finish shall be prime coat of rust inhibitive electrostatic powder, baked white enamel.

### STANDARD SIZES (Special sizes on request)

| DOOR SIZE<br>H X W (IN.) | WALL/CEILING<br>OPENING (IN.) | NUMBER OF<br>STUD<br>LATCHES | SHIP WT.<br>(LBS.) |
|--------------------------|-------------------------------|------------------------------|--------------------|
| 12 x 12                  | 12 3/8 x 12 3/8               | 1                            | 6.3                |
| 18 x 18                  | 18 3/8 x 18 3/8               | 1                            | 10.5               |
| 24 x 24                  | 24 3/8 x 24 3/8               | 2                            | 16.0               |
| 30 x 22                  | 30 3/8 x 22 3/8               | 2                            | 18.0               |
| 30 x 30                  | 30 3/8 x 30 3/8               | 2                            | 27.0               |
| 36 x 24                  | 36 3/8 x 24 3/8               | 2                            | 24.0               |
| 36 x 36                  | 36 3/8 x 36 3/8               | 2                            | 36.0               |