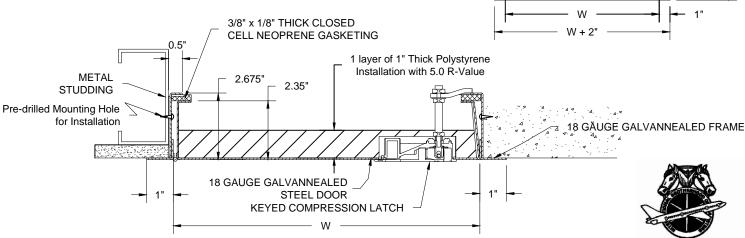

## **CONSTRUCTION:**

- 1. Frame shall be 18 gauge galvannealed steel.
- 2. Door shall be 18 gauge galvannealed steel.
- 3. Door shall be sealed, watertight pan.
- 4. Trim shall one piece construction.
- 5. Gasketing between door and frame 3/8" wide by 1/8" thick closed cell neoprene gasketing.
- 6. Insulation shall be 1" thick polystyrene w/ 5.0 R-value.
- 7. Hinge shall be continuous galvanized piano hinge.
- 8. Latches shall be textured chrome lift & turn compression latch with gasket, keyed.
- 9. Finish shall be prime coat of rust inhibitive electrostatic powder, baked white enamel.

### STANDARD SIZES (Special sizes on request)

| DOOR SIZE<br>H X W (IN.) | WALL/CEILING<br>OPENING (IN.) | NUMBER OF<br>STUD<br>LATCHES | SHIP WT.<br>(LBS.) |
|--------------------------|-------------------------------|------------------------------|--------------------|
| 12 x 12                  | 12 3/8 x 12 3/8               | 1                            | 6.3                |
| 18 x 18                  | 18 3/8 x 18 3/8               | 1                            | 10.5               |
| 24 x 24                  | 24 3/8 x 24 3/8               | 2                            | 16.0               |
| 30 x 22                  | 30 3/8 x 22 3/8               | 2                            | 18.0               |
| 30 x 30                  | 30 3/8 x 30 3/8               | 2                            | 27.0               |
| 36 x 24                  | 36 3/8 x 24 3/8               | 2                            | 24.0               |
| 36 x 36                  | 36 3/8 x 36 3/8               | 2                            | 36.0               |