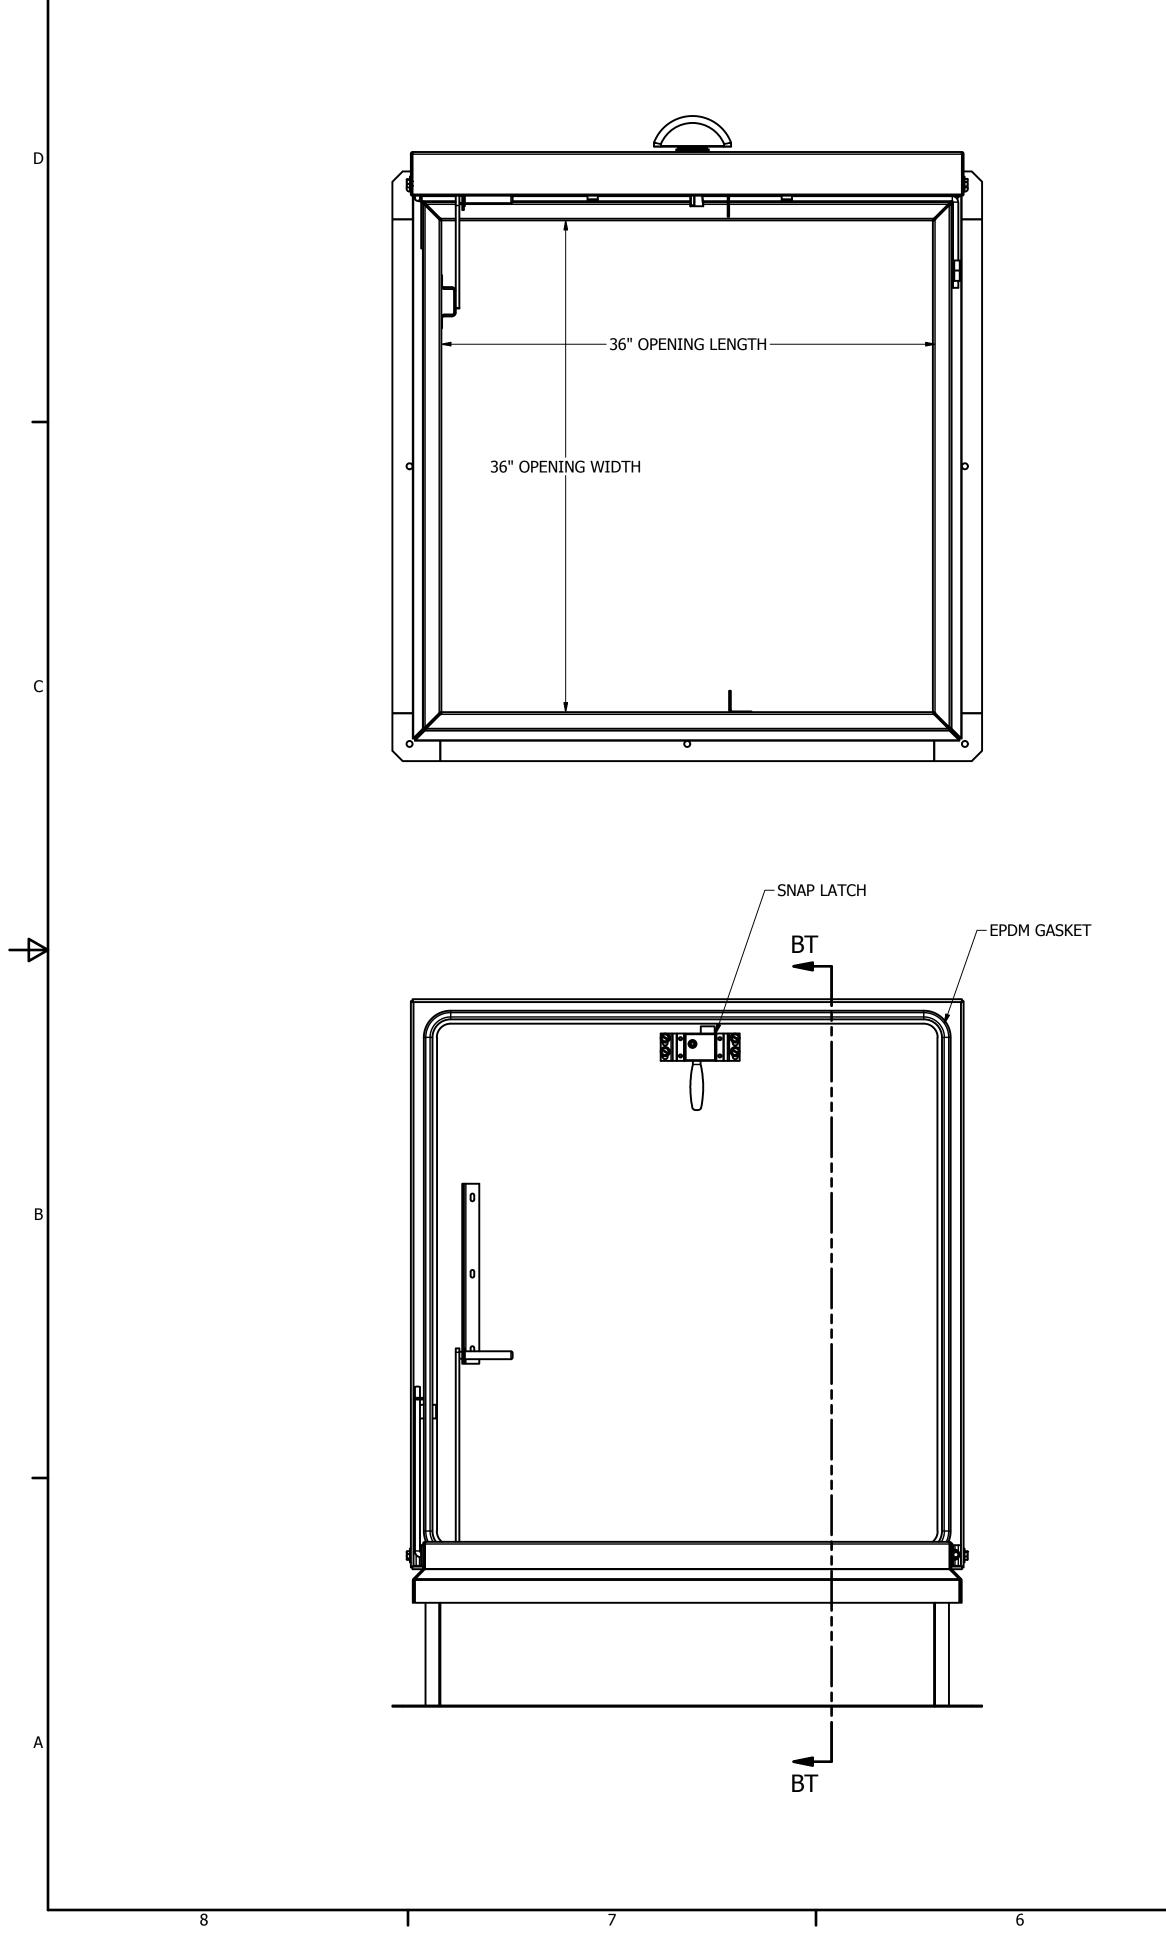

## NOTES: SIZE: M-3'0"X3'0" 1) 70psf COVER LIVE LOAD RATING 2) HATCH PAINTED WHITE 3) MATERIALS: 14ga GALVANIZED, COVER 14ga GALVANIZED, CURB 14ga GALVANIZED, COUNTER FLASHING 22ga GALVANIZED, COVER LINER