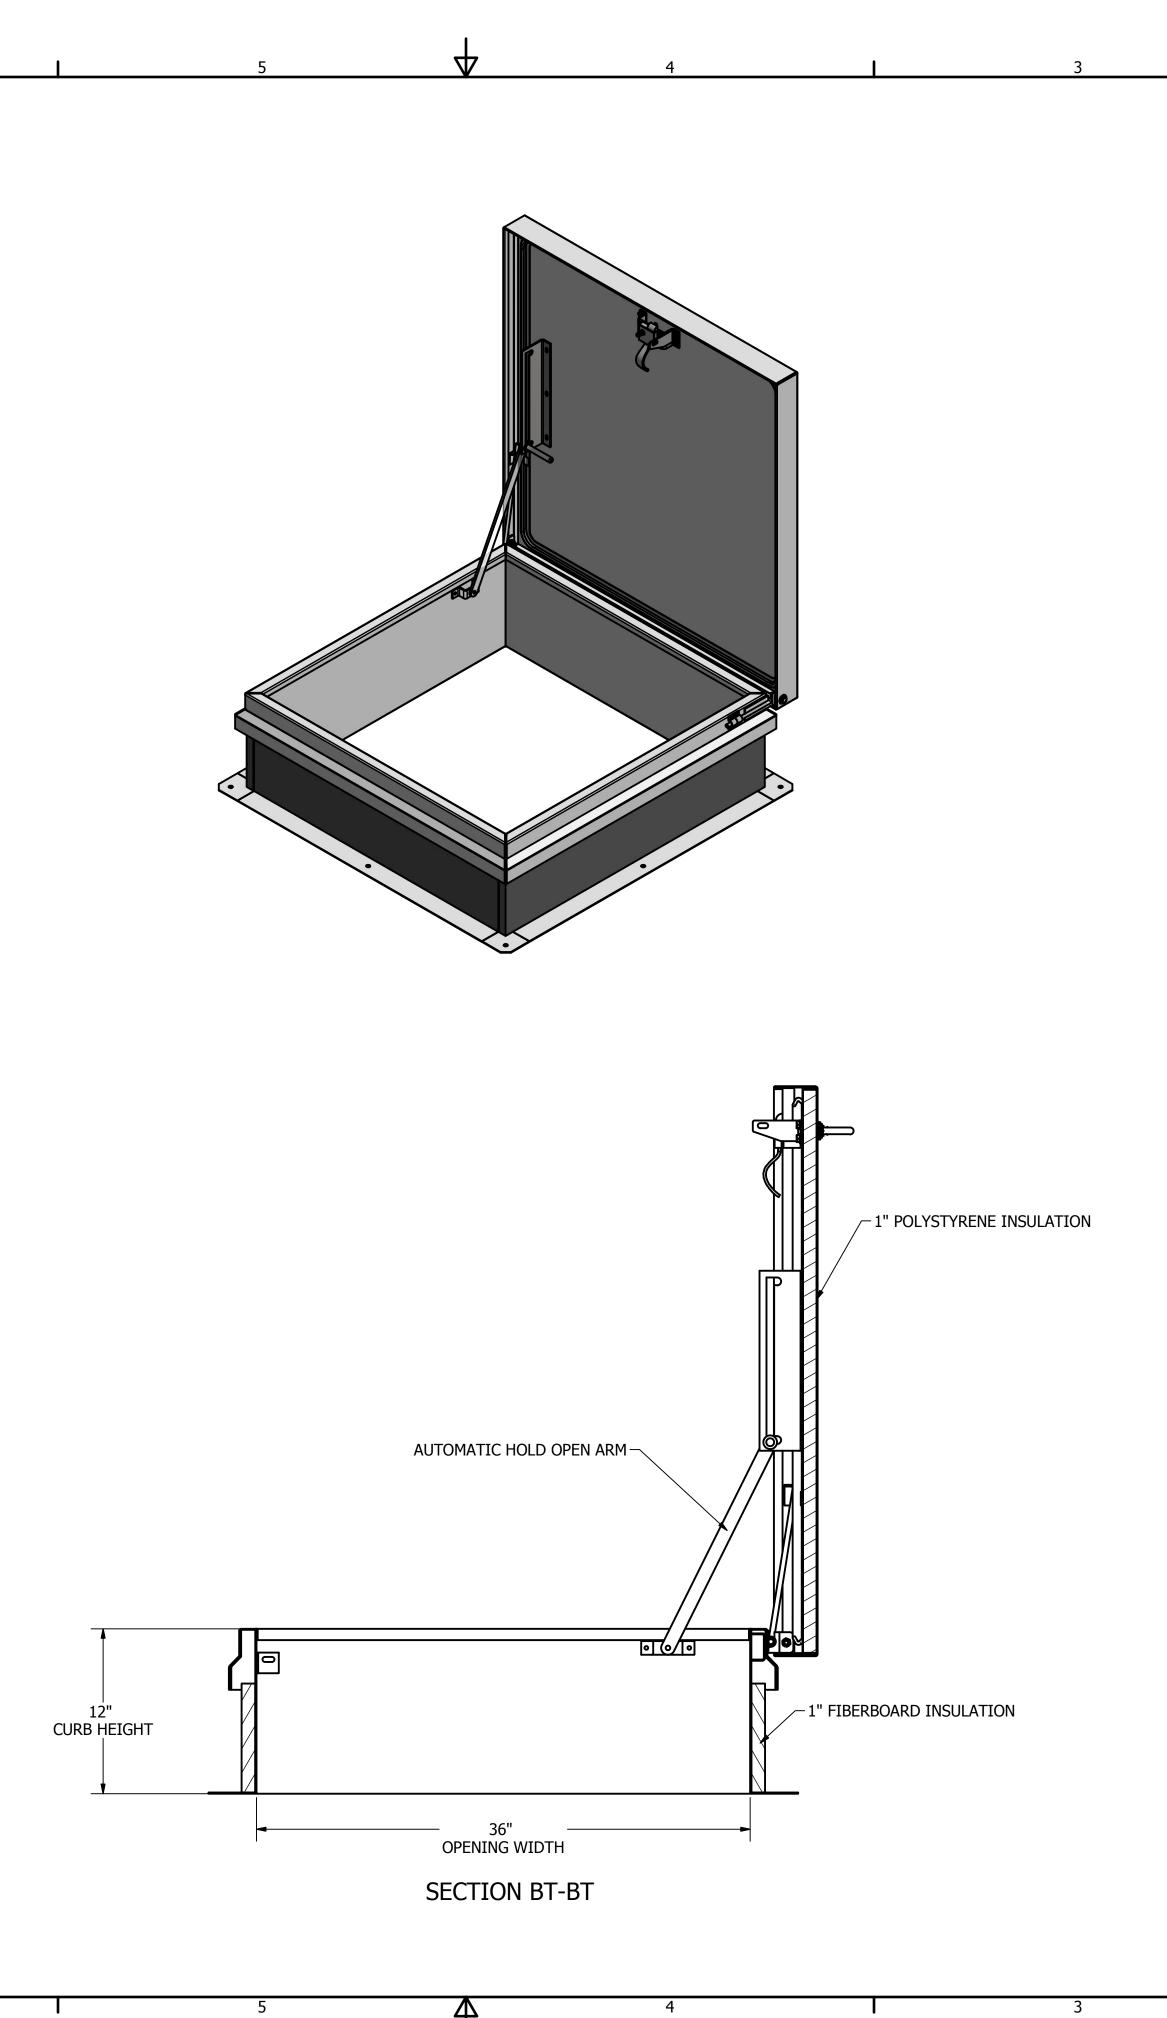

## NOTES: SIZE: M-3'0"X3'0" 1) 70psf COVER LIVE LOAD RATING 2) HATCH PAINTED WHITE 3) MATERIALS: 14ga GALVANIZED, COVER 14ga GALVANIZED, CURB 14ga GALVANIZED, COUNTER FLASHING 22ga GALVANIZED, COVER LINER