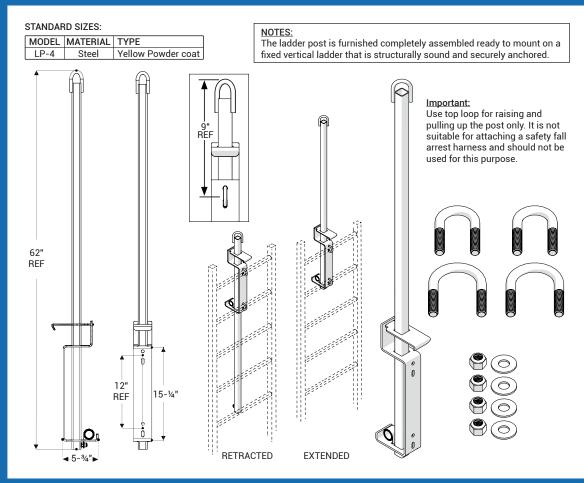

### SPECIFICATIONS

POST MATERIAL: Mild steel square tubing 1-½" x 1-½" x 1/8".

LOCKING BRACKET MATERIAL: .20" Steel Plate Clamping Bracket Material: .25" Steel Plate.

FINISH: Yellow powder coat.

**SPRING TYPE**: Stainless steel constant force power spring.

HARDWARE KIT INCLUDED: Zinc-plated steel U bolts, 3/8" zinc plated steel nylon insert locknuts and washers.

LADDER REQUIREMENTS: Round or square rungs in sizes 3/4" - 1-¼" spaced 12" apart. When mounted, the rung centers must allow at least a 7" foot clearance, as required by OSHA.

WEIGHT: 25 LBS.

LOAD: Tested to 250lb concentrated load.

For a complete list of options visit www.AccessDoorsAndPanels.com

To view Pricing and Additional Product Info.

## DIMENSIONS AND APPEARANCE