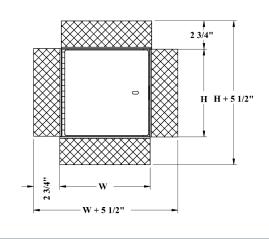

#### **DIMENSIONS AND APPEARANCE**

LEED ready: This product contributes to LEED® credits.

| DOOR SIZE - W x H<br>INCHES (MM)         | NUMBER<br>OF LOCKS    | WEIG<br>LBS | HT<br>KG |  |  |  |
|------------------------------------------|-----------------------|-------------|----------|--|--|--|
| 48 x 48 (609 x 914)                      | 2                     | 64          | 29       |  |  |  |
| Any size made in record time             |                       |             |          |  |  |  |
| Rough wall opening = do                  | or size + 1/4" or + 6 | imm         |          |  |  |  |
| <b>Your odd sizes:</b><br>Made in 5 days |                       |             |          |  |  |  |