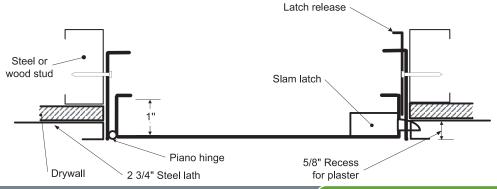

#### **INSTALLATION**

#### **DESCRIPTION AND MATERIAL SPECIFICATION**

**CENDREX PARTNERS** 

Material: 16 gauge cold rolled steel
Hinge: continuous piano hinge

Lock / latch: self latching tool-key operated slam latch

and/or ring operated slam latch, both included

Inside panel release: standard on all doors

Finish: high quality white powder coat primer

Packaging: individually wrapped, 1 per box

POPULAR For complete list of options
OPTIONS go to: www.accessdoorsandpanels.com