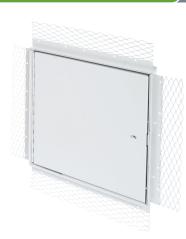

#### **DESCRIPTION AND MATERIAL SPECIFICATION**

**CENDREX PARTNERS** 

Material: 16 gauge cold rolled steel
Hinge: continuous piano hinge

Lock / latch: self latching tool-key operated slam latch

and/or ring operated slam latch, both included

Inside panel release: standard on all doors

Finish: high quality white powder coat primer

Packaging: individually wrapped, 1 per box

POPULAR For complete list of options
OPTIONS go to: www.accessdoorsandpanels.com