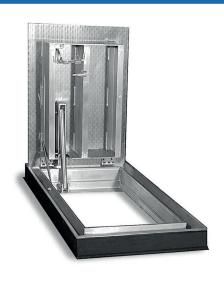

# SKU: **KFD HD WT SPRG**

FLOOR ACCESS DOOR

HINGED (WATERTIGHT)

SUBMITTAL/TECHNICAL DATA SHEET

# HEAVY DUTY WATERTIGHT FLOOR PANEL