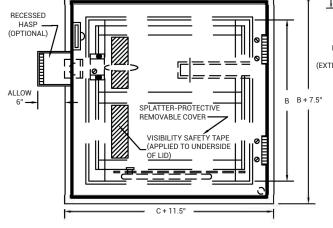

## **SPECIFICATIONS**

Access door shall be a watertight door. Door lid shall be fabricated with 1/4" aluminum diamond plate designed to support a H20 loading (without impact) with a maximum deflection of 11150th of span. Frame shall be a 1/4" extruded aluminum channel-type frame with a 1/8" neoprene cushion and continuous anchor flange and a 1-1/2" drain coupling welded to the underside. Door shall open 90 degrees and automatically lock in that position with a stainless steel hold open arm with a red vinyl grip. Door lid shall be equipped with a recessed lift handle. Hinges shall be all stainless steel and attached with tamperproof fasteners. All hardware shall be grade 316 stainless steel. Doors shall have a mill finish with a bitumastic coating applied to the exterior of the frame to prevent hydrolysis with concrete. Doors shall be equipped with a stainless steel spring assist which shall provide a smooth and controlled operation when opening and closing door. Operation will not be affected by temperature. Door shall be equipped with a stainless steel slam lock with cover plug and removable handle. Door shall be furnished with a peel-off protective cover to protect finish from concrete splatter. Underside of lid shall have visibility tape applied for safety. Manufacturer shall guarantee material and workmanship for a period of ten years

### **LOCK OPTIONS**

- Staple for padlock
- Recessed hasp
- Keyed deadbolt lock
- Pentahead lock

For a complete list of options visit www.AccessDoorsAndPanels.com