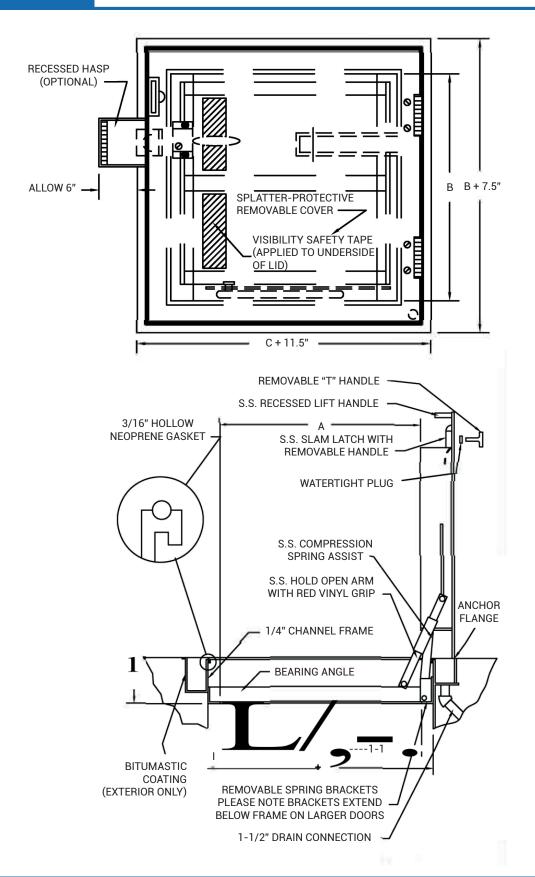

## **SPECIFICATIONS**

Access door shall be a watertight door. Door lid shall be fabricated with 1/4" aluminum diamond plate designed to support a H20 loading (without impact) with a maximum deflection of 11150th of span. Frame shall be a 1/4" extruded aluminum channel-type frame with a 1/8" neoprene cushion and continuous anchor flange and a 1-1/2" drain coupling welded to the underside. Door shall open 90 degrees and automatically lock in that position with a stainless steel hold open arm with a red vinyl grip. Door lid shall be equipped with a recessed lift handle. Hinges shall be all stainless steel and attached with tamperproof fasteners. All hardware shall be grade 316 stainless steel. Doors shall have a mill finish with a bitumastic coating applied to the exterior of the frame to prevent hydrolysis with concrete. Doors shall be equipped with a stainless steel spring assist which shall provide a smooth and controlled operation when opening and closing door. Operation will not be affected by temperature. Door shall be equipped with a stainless steel slam lock with cover plug and removable handle. Door shall be furnished with a peel-off protective cover to protect finish from concrete splatter. Underside of lid shall have visibility tape applied for safety. Manufacturer shall guarantee material and workmanship for a period of ten years

### **LOCK OPTIONS**

- Staple for padlock
- Recessed hasp
- Keyed deadbolt lock
- Pentahead lock

For a complete list of options visit www.AccessDoorsAndPanels.com

# ■ DIMENSIONS AND APPEARANCE

>> CLICK TO VIEW ADDITIONAL DETAILS AND PRICING <<

REMOVABLE "T" HANDLE -

#### STANDARD SIZES:

| Α   | В                           | С                                           | D                                                                                                           | WT. LBS                                                                                                                                                                                                                                                                                                                                                                                                                                                          |
|-----|-----------------------------|---------------------------------------------|-------------------------------------------------------------------------------------------------------------|------------------------------------------------------------------------------------------------------------------------------------------------------------------------------------------------------------------------------------------------------------------------------------------------------------------------------------------------------------------------------------------------------------------------------------------------------------------|
| 24" | 24"                         | 24"                                         | 5.5"                                                                                                        | 45 lbs.                                                                                                                                                                                                                                                                                                                                                                                                                                                          |
| 24" | 30"                         | 24"                                         | 5.5"                                                                                                        | 50 lbs.                                                                                                                                                                                                                                                                                                                                                                                                                                                          |
| 24" | 36"                         | 24"                                         | 5.5"                                                                                                        | 55 lbs.                                                                                                                                                                                                                                                                                                                                                                                                                                                          |
| 24" | 42"                         | 24"                                         | 5.5"                                                                                                        | 60 lbs.                                                                                                                                                                                                                                                                                                                                                                                                                                                          |
| 30" | 30"                         | 31"                                         | 6.5"                                                                                                        | 55 lbs.                                                                                                                                                                                                                                                                                                                                                                                                                                                          |
| 30" | 36"                         | 31"                                         | 6.5"                                                                                                        | 60 lbs.                                                                                                                                                                                                                                                                                                                                                                                                                                                          |
| 30" | 48"                         | 31"                                         | 6.5"                                                                                                        | 70 lbs.                                                                                                                                                                                                                                                                                                                                                                                                                                                          |
| 36" | 36"                         | 37"                                         | 6.5"                                                                                                        | 70 lbs.                                                                                                                                                                                                                                                                                                                                                                                                                                                          |
| 36" | 48"                         | 37"                                         | 6.5"                                                                                                        | 85 lbs.                                                                                                                                                                                                                                                                                                                                                                                                                                                          |
| 42" | 42"                         | 44"                                         | 7.5"                                                                                                        | 95 lbs.                                                                                                                                                                                                                                                                                                                                                                                                                                                          |
|     | 24" 24" 24" 30" 30" 30" 36" | 24" 24" 30" 24" 36" 36" 36" 36" 48" 36" 48" | 24" 24" 24" 24" 30" 24" 24" 36" 24" 24" 42" 24" 30" 30" 31" 30" 36" 31" 30" 48" 31" 36" 36" 37" 36" 48" 37" | 24"         24"         24"         5.5"           24"         30"         24"         5.5"           24"         36"         24"         5.5"           24"         42"         24"         5.5"           30"         30"         31"         6.5"           30"         36"         31"         6.5"           30"         48"         31"         6.5"           36"         36"         37"         6.5"           36"         48"         37"         6.5" |