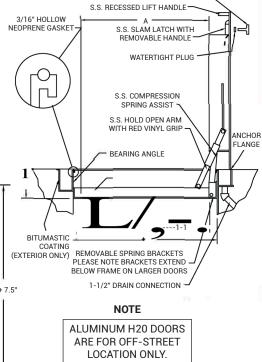

## **SPECIFICATIONS**

Access door shall be a watertight door. Door lid shall be fabricated with 1/4" aluminum diamond plate designed to support a H20 loading (without impact) with a maximum deflection of 11150th of span. Frame shall be a 1/4" extruded aluminum channel-type frame with a 1/8" neoprene cushion and continuous anchor flange and a 1-1/2" drain coupling welded to the underside. Door shall open 90 degrees and automatically lock in that position with a stainless steel hold open arm with a red vinyl grip. Door lid shall be equipped with a recessed lift handle. Hinges shall be all stainless steel and attached with tamperproof fasteners. All hardware shall be grade 316 stainless steel. Doors shall have a mill finish with a bitumastic coating applied to the exterior of the frame to prevent hydrolysis with concrete. Doors shall be equipped with a stainless steel spring assist which shall provide a smooth and controlled operation when opening and closing door. Operation will not be affected by temperature. Door shall be equipped with a stainless steel slam lock with cover plug and removable handle. Door shall be furnished with a peel-off protective cover to protect finish from concrete splatter. Underside of lid shall have visibility tape applied for safety. Manufacturer shall guarantee material and workmanship for a period of ten years