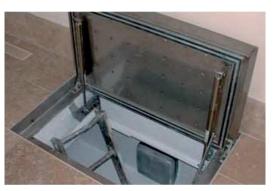

# DESCRIPTIONS

Recessed floor access cover from aluminum or stainless steel for hard flooring. With assisted lift spring.

Available in clear opening sizes from 450 mm / 17.7 inch (Alu) / 550 mm / 21.7 inch (SS) to 1000 mm / 39.4 inch.

#### TYPICAL FLOOR FINISHES:

Ceramic tiles, marble, terrazzo, concrete, resin, wood and all hard floors.

Flooring thickness: max 18 mm/0.7 inch for Alu, 28 mm/1.1 inch for stainless steel.

VERSIONS: Single cover or duct cover. Double seal optional.

**APPLICATION:** Indoor & outdoor. (e.g. for frequently used access).

**PERFORMANCE:** Up to 5 ton load (cars and light delivery vehicles).