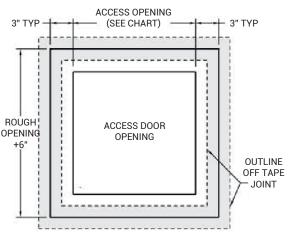

#### STANDARD SIZES:

| 9GF - ACCESS PANELS WITH DROP-IN DOOR                 |                         |           |           |
|-------------------------------------------------------|-------------------------|-----------|-----------|
| Square Corners                                        | Rounded Corners         |           |           |
| 9GF-0909SQ                                            | 9GF-0909                | 9" x 9"   | 15" x 15" |
| 9GF-1212SQ                                            | 9GF-1212                | 12" x 12" | 18" x 18" |
| 9GF-1616SQ                                            | 9GF-1616                | 16" x 16" | 22" x 22" |
| 9GF-1818SQ                                            | 9GF-1818                | 18" x 18" | 24" x 24" |
| 9GF-2424SQ                                            | 9GF-2424                | 24" x 24" | 30" x 30" |
| 9GF-3030SQ                                            | 9GF-3030                | 30" x 30" | 36" x 36" |
| 9GFH - Hinged Panels with Cam Latch (concealed hinge) |                         |           |           |
| Square Corners                                        | Rounded Corners         |           |           |
| 9GFH-0909SC                                           | 9GFH-0909RC             | 9" x 9"   | 15" x 15" |
| 9GFH-1212SC                                           | 9GFH-1212RC             | 12" x 12" | 18" x 18" |
| 9GFH-1616SC                                           | 9GFH-1616RC             | 16" x 16" | 22" x 22" |
| 9GFH-1818SC                                           | 9GFH-1818RC             | 18" x 18" | 24" x 24" |
| 9GFH-2424SC                                           | 9GFH-2424RC             | 24" x 24" | 30" x 30" |
| 9GFR– Round Access Panels with Drop-In Door           |                         |           |           |
| 9GFR-09                                               | 9" Diameter Round Door  |           | 15" x 15" |
| 9GFR-12                                               | 12" Diameter Round Door |           | 18" x 18" |
| 9GFR-16                                               | 16" Diameter Round Door |           | 22" x 22" |
| 9GFR-18                                               | 18" Diameter Round Door |           | 24" x 24" |
| 9GFR-24                                               | 24" Diameter Round Door |           | 30" x 30" |
| ORDER SIZE = FRAME INSIDE DIMENSION                   |                         |           |           |

ACCESS DOOR

1-888-457-1275

1-888-626-2907

FAX:

9GFRH & 9GFSQ- Hinged or Drop In Door - Square Corners

For detailed specifications see submittal sheet

Drop-In Door Models

FRAME PANEL 3"W