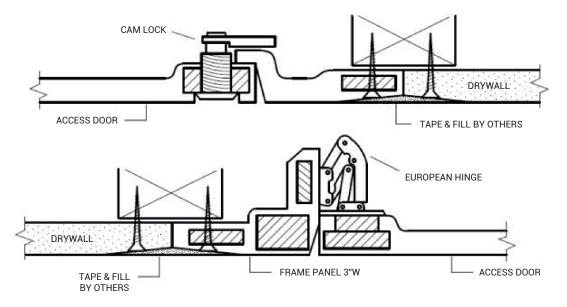

ACCESS DOOR

1-888-457-1275

1-888-626-2907

FAX:

9GFRH & 9GFSQ- Hinged or Drop In Door - Square Corners

For detailed specifications see submittal sheet

Drop-In Door Models

FRAME PANEL 3"W

For a complete list of options visit www.AccessDoorsAndPanels.com

To view Pricing and Additional Product Info.

WEBSITE: www.AccessDoorsAndPanels.com

FASTENERS

BY OTHERS

TAPE & FILL BY OTHERS

E-MAIL: info@AccessDoorsAndPanels.com