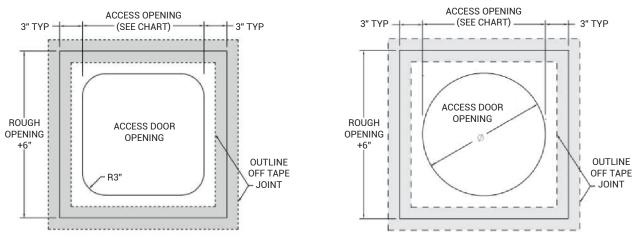

#### STANDARD SIZES:

| 9GF - ACCESS PANELS WITH DROP-IN DOOR                 |                         |           |           |
|-------------------------------------------------------|-------------------------|-----------|-----------|
| Square Corners                                        | Rounded Corners         |           |           |
| 9GF-0909SQ                                            | 9GF-0909                | 9" x 9"   | 15" x 15" |
| 9GF-1212SQ                                            | 9GF-1212                | 12" x 12" | 18" x 18" |
| 9GF-1616SQ                                            | 9GF-1616                | 16" x 16" | 22" x 22" |
| 9GF-1818SQ                                            | 9GF-1818                | 18" x 18" | 24" x 24" |
| 9GF-2424SQ                                            | 9GF-2424                | 24" x 24" | 30" x 30" |
| 9GF-3030SQ                                            | 9GF-3030                | 30" x 30" | 36" x 36" |
| 9GFH - Hinged Panels with Cam Latch (concealed hinge) |                         |           |           |
| Square Corners                                        | Rounded Corners         |           |           |
| 9GFH-0909SC                                           | 9GFH-0909RC             | 9" x 9"   | 15" x 15" |
| 9GFH-1212SC                                           | 9GFH-1212RC             | 12" x 12" | 18" x 18" |
| 9GFH-1616SC                                           | 9GFH-1616RC             | 16" x 16" | 22" x 22" |
| 9GFH-1818SC                                           | 9GFH-1818RC             | 18" x 18" | 24" x 24" |
| 9GFH-2424SC                                           | 9GFH-2424RC             | 24" x 24" | 30" x 30" |
| 9GFR– Round Access Panels with Drop-In Door           |                         |           |           |
| 9GFR-09                                               | 9" Diameter Round Door  |           | 15" x 15" |
| 9GFR-12                                               | 12" Diameter Round Door |           | 18" x 18" |
| 9GFR-16                                               | 16" Diameter Round Door |           | 22" x 22" |
| 9GFR-18                                               | 18" Diameter Round Door |           | 24" x 24" |
| 9GFR-24                                               | 24" Diameter Round Door |           | 30" x 30" |
| ORDER SIZE = FRAME INSIDE DIMENSION                   |                         |           |           |

# GLASS FIBER REINFORCED ACCESS PANELS

•

**Hinged Door Models** 

9GFR - Round Drop In Door