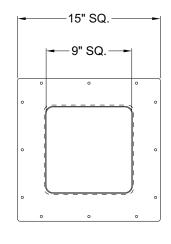

# **STANDARD AVAILABLE SIZES** Special sizes available upon request.

| NOMINAL<br>DOOR SIZE |               |         |
|----------------------|---------------|---------|
| (W X H)              | ROUGH OPENING | WEIGHT  |
| 9" x 9"              | 15" x 15"     | 6 lbs.  |
| 12" x 12"            | 18" x 18"     | 9 lbs.  |
| 16" x 16"            | 22" x 22"     | 10 lbs. |
| 18" x 18"            | 24" x 24"     | 11 lbs. |
| 22" x 30"            | 28" x 36"     | 16 lbs. |
| 24" x 24"            | 30" x 30"     | 16 lbs. |
| 30" x 30"            | 36" x 36"     | 20 lbs. |