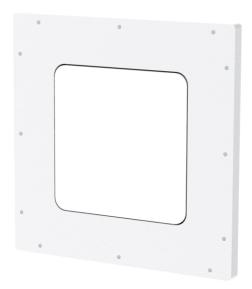

## **Gypsum Fiber Glass Access Doors**

**Doors** are designed to be architecturally pleasing with a design which allows the door and frame to blend seamlessly with the gypsum ceiling. With a tapered edge for joint tape, they are easily textured, light weight and will not crack or shrink.

**Door and Frame** are fabricated from glass reinforced gypsum.

**Flange** has depressions for screw placement and is tapered for joint compound application.

### NOTES:

- 1. Panel Frame
- 2. Door
- 3. Mounting Hardware (By Others)

FRONT VIEW

▲ WARNING: Cancer and Reproductive Harm - www.P65Warnings.ca.gov

| SELECTION SUMMARY & APPROVAL FOR MANUFACTURING |          |  |
|------------------------------------------------|----------|--|
| Model Number & Options                         | Quantity |  |
| Company                                        | Date     |  |
| Contact                                        | Title    |  |
| Approval for Manufacturing/Signature           |          |  |