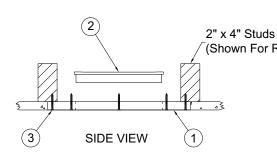

### NOTES:

- 1. Panel Frame
- 2. Door
- 3. Mounting Hardware (By Others)

FRONT VIEW

▲ WARNING: Cancer and Reproductive Harm - www.P65Warnings.ca.gov

| SELECTION SUMMARY & APPROVAL FOR MANUFACTURING |          |  |
|------------------------------------------------|----------|--|
| Model Number & Options                         | Quantity |  |
| Company                                        | Date     |  |
| Contact                                        | Title    |  |
| Approval for Manufacturing/Signature           |          |  |