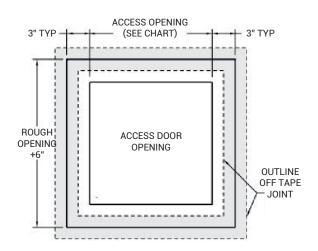

#### ■ DIMENSIONS AND APPEARANCE

>> CLICK TO VIEW ADDITIONAL DETAILS AND PRICING <<

| STANDARD SIZES:                                       |                  |           |           |  |  |  |  |
|-------------------------------------------------------|------------------|-----------|-----------|--|--|--|--|
| 9GF - ACCESS PANELS WITH DROP-IN DOOR                 |                  |           |           |  |  |  |  |
| Square Corners                                        | Rounded Corners  |           |           |  |  |  |  |
| 9GF-0909SQ                                            | 9GF-0909         | 9" x 9"   | 15" x 15" |  |  |  |  |
| 9GF-1212SQ                                            | 9GF-1212         | 12" x 12" | 18" x 18" |  |  |  |  |
| 9GF-1616SQ                                            | 9GF-1616         | 16" x 16" | 22" x 22" |  |  |  |  |
| 9GF-1818SQ                                            | 9GF-1818         | 18" x 18" | 24" x 24" |  |  |  |  |
| 9GF-2424SQ                                            | 9GF-2424         | 24" x 24" | 30" x 30" |  |  |  |  |
| 9GF-3030SQ                                            | 9GF-3030         | 30" x 30" | 36" x 36" |  |  |  |  |
| 9GFH - Hinged Panels with Cam Latch (concealed hinge) |                  |           |           |  |  |  |  |
| Square Corners                                        | Rounded Corners  |           |           |  |  |  |  |
| 9GFH-0909SC                                           | 9GFH-0909RC      | 9" x 9"   | 15" x 15" |  |  |  |  |
| 9GFH-1212SC                                           | 9GFH-1212RC      | 12" x 12" | 18" x 18" |  |  |  |  |
| 9GFH-1616SC                                           | 9GFH-1616RC      | 16" x 16" | 22" x 22" |  |  |  |  |
| 9GFH-1818SC                                           | 9GFH-1818RC      | 18" x 18" | 24" x 24" |  |  |  |  |
| 9GFH-2424SC                                           | 9GFH-2424RC      | 24" x 24" | 30" x 30" |  |  |  |  |
| 9GFR- Round Access Panels with Drop-In Door           |                  |           |           |  |  |  |  |
| 9GFR-09                                               | 9" Diameter Roun | 15" x 15" |           |  |  |  |  |
| 9GFR-12                                               | 12" Diameter Rou | 18" x 18" |           |  |  |  |  |
| 9GFR-16                                               | 16" Diameter Rou | 22" x 22" |           |  |  |  |  |
| 9GFR-18                                               | 18" Diameter Rou | 24" x 24" |           |  |  |  |  |
| 9GFR-24                                               | 24" Diameter Rou | 30" x 30" |           |  |  |  |  |
| ORDER SIZE = FRAME INSIDE DIMENSION                   |                  |           |           |  |  |  |  |

9GF - Drop In Door - Rounded Corners