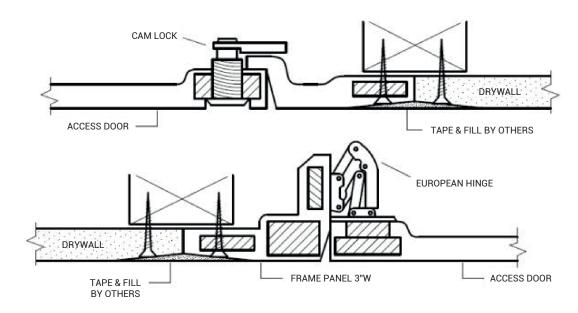

### GLASS FIBER REINFORCED ACCESS PANELS

**Hinged Door Models** 

9GFRH & 9GFSQ- Hinged or Drop In Door - Square Corners

9GFR - Round Drop In Door