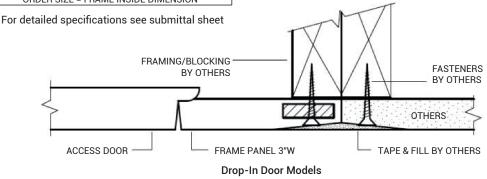

#### **SPECIFICATIONS**

The assembly consists of a surround frame and either a drop down or hinged door. These seamless access door panels are perfect for jobs where access is required at regular intervals.

Panels are lightweight and easily textured for new or retrofit applications and feature a tapered edge for a smooth tape joint. The smart design helps contractors work smarter, faster, and better with deeper tapered edges, level 5 finish, pre-countersunk locations with superior plywood embedments for addition mechanical strength resulting in drywall joints that won't shrink, crack, or sag.