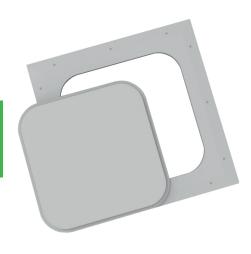

own or hinged door. These seamless access door panels are perfect for jobs where access is required at regular intervals.

Panels are lightweight and easily textured for new or retrofit applications and feature a tapered edge for a smooth tape joint. The smart design helps contractors work smarter, faster, and better with deeper tapered edges, level 5 finish, pre-countersunk locations with superior plywood embedments for addition mechanical strength resulting in drywall joints that won't shrink, crack, or sag.

Fuel Contribution (ASTM E84-80: 0, Flame spread (ASTM E84-80) 0, Combustion (ASTM E84-80) Non-combustible.

For a complete list of options visit www.AccessDoorsAndPanels.com

Scan or (m) Click

#### SUBMITTAL/TECHNICAL DATA SHEET

SKU: GF-RC

# GLASS FIBER REINFORCED ACCESS PANELS



#### ■ DIMENSIONS AND APPEARANCE

>> CLICK TO VIEW ADDITIONAL DETAILS AND PRICING <<

| STANDARD SIZES:                                       |                  |           |           |  |  |  |  |
|-------------------------------------------------------|------------------|-----------|-----------|--|--|--|--|
| 9GF - ACCESS PANELS WITH DROP-IN DOOR                 |                  |           |           |  |  |  |  |
| Square Corners                                        | Rounded Corners  |           |           |  |  |  |  |
| 9GF-0909SQ                                            | 9GF-0909         | 9" x 9"   | 15" x 15" |  |  |  |  |
| 9GF-1212SQ                                            | 9GF-1212         | 12" x 12" | 18" x 18" |  |  |  |  |
| 9GF-1616SQ