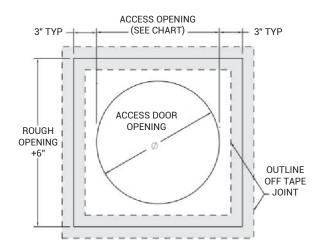

#### ■ DIMENSIONS AND APPEARANCE

>> CLICK TO VIEW ADDITIONAL DETAILS AND PRICING <<

| STANDARD SIZES:                                       |                  |           |           |  |  |  |  |
|-------------------------------------------------------|------------------|-----------|-----------|--|--|--|--|
| 9GF - ACCESS PANELS WITH DROP-IN DOOR                 |                  |           |           |  |  |  |  |
| Square Corners                                        | Rounded Corners  |           |           |  |  |  |  |
| 9GF-0909SQ                                            | 9GF-0909         | 9" x 9"   | 15" x 15" |  |  |  |  |
| 9GF-1212SQ                                            | 9GF-1212         | 12" x 12" | 18" x 18" |  |  |  |  |
| 9GF-1616SQ                                            | 9GF-1616         | 16" x 16" | 22" x 22" |  |  |  |  |
| 9GF-1818SQ                                            | 9GF-1818         | 18" x 18" | 24" x 24" |  |  |  |  |
| 9GF-2424SQ                                            | 9GF-2424         | 24" x 24" | 30" x 30" |  |  |  |  |
| 9GF-3030SQ                                            | 9GF-3030         | 30" x 30" | 36" x 36" |  |  |  |  |
| 9GFH - Hinged Panels with Cam Latch (concealed hinge) |                  |           |           |  |  |  |  |
| Square Corners                                        | Rounded Corners  |           |           |  |  |  |  |
| 9GFH-0909SC                                           | 9GFH-0909RC      | 9" x 9"   | 15" x 15" |  |  |  |  |
| 9GFH-1212SC                                           | 9GFH-1212RC      | 12" x 12" | 18" x 18" |  |  |  |  |
| 9GFH-1616SC                                           | 9GFH-1616RC      | 16" x 16" | 22" x 22" |  |  |  |  |
| 9GFH-1818SC                                           | 9GFH-1818RC      | 18" x 18" | 24" x 24" |  |  |  |  |
| 9GFH-2424SC                                           | 9GFH-2424RC      | 24" x 24" | 30" x 30" |  |  |  |  |
| 9GFR- Round Access Panels with Drop-In Door           |                  |           |           |  |  |  |  |
| 9GFR-09                                               | 9" Diameter Roun | 15" x 15" |           |  |  |  |  |
| 9GFR-12                                               | 12" Diameter Rou | 18" x 18" |           |  |  |  |  |
| 9GFR-16                                               | 16" Diameter Rou | 22" x 22" |           |  |  |  |  |
| 9GFR-18                                               | 18" Diameter Rou | 24" x 24" |           |  |  |  |  |
| 9GFR-24                                               | 24" Diameter Rou | 30" x 30" |           |  |  |  |  |
| ORDER SIZE = FRAME INSIDE DIMENSION                   |                  |           |           |  |  |  |  |

### GLASS FIBER REINFORCED ACCESS PANELS

**Hinged Door Models** 

9GFRH & 9GFSQ- Hinged or Drop In Door - Square Corners

9GFR - Round Drop In Door