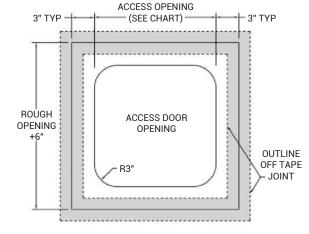

#### ■ DIMENSIONS AND APPEARANCE

>> CLICK TO VIEW ADDITIONAL DETAILS AND PRICING <<

| STANDARD SIZES:                                       |                  |           |           |  |  |  |  |
|-------------------------------------------------------|------------------|-----------|-----------|--|--|--|--|
| 9GF - ACCESS PANELS WITH DROP-IN DOOR                 |                  |           |           |  |  |  |  |
| Square Corners                                        | Rounded Corners  |           |           |  |  |  |  |
| 9GF-0909SQ                                            | 9GF-0909         | 9" x 9"   | 15" x 15" |  |  |  |  |
| 9GF-1212SQ                                            | 9GF-1212         | 12" x 12" | 18" x 18" |  |  |  |  |
| 9GF-1616SQ                                            | 9GF-1616         | 16" x 16" | 22" x 22" |  |  |  |  |
| 9GF-1818SQ                                            | 9GF-1818         | 18" x 18" | 24" x 24" |  |  |  |  |
| 9GF-2424SQ                                            | 9GF-2424         | 24" x 24" | 30" x 30" |  |  |  |  |
| 9GF-3030SQ                                            | 9GF-3030         | 30" x 30" | 36" x 36" |  |  |  |  |
| 9GFH - Hinged Panels with Cam Latch (concealed hinge) |                  |           |           |  |  |  |  |
| Square Corners                                        | Rounded Corners  |           |           |  |  |  |  |
| 9GFH-0909SC                                           | 9GFH-0909RC      | 9" x 9"   | 15" x 15" |  |  |  |  |
| 9GFH-1212SC                                           | 9GFH-1212RC      | 12" x 12" | 18" x 18" |  |  |  |  |
| 9GFH-1616SC                                           | 9GFH-1616RC      | 16" x 16" | 22" x 22" |  |  |  |  |
| 9GFH-1818SC                                           | 9GFH-1818RC      | 18" x 18" | 24" x 24" |  |  |  |  |
| 9GFH-2424SC                                           | 9GFH-2424RC      | 24" x 24" | 30" x 30" |  |  |  |  |
| 9GFR- Round Access Panels with Drop-In Door           |                  |           |           |  |  |  |  |
| 9GFR-09                                               | 9" Diameter Roun | 15" x 15" |           |  |  |  |  |
| 9GFR-12                                               | 12" Diameter Rou | 18" x 18" |           |  |  |  |  |
| 9GFR-16                                               | 16" Diameter Rou | 22" x 22" |           |  |  |  |  |
| 9GFR-18                                               | 18" Diameter Rou | 24" x 24" |           |  |  |  |  |
| 9GFR-24                                               | 24" Diameter Rou | 30" x 30" |           |  |  |  |  |
| ORDER SIZE = FRAME INSIDE DIMENSION                   |                  |           |           |  |  |  |  |