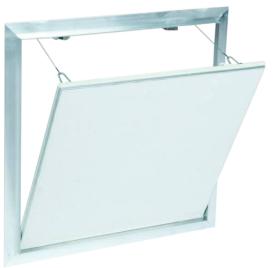

# DESCRIPTIONS

The access panel consists of a welded aluminum frame and is available with 1/2" (12.7 mm) or 5/8" (15.9 mm) inlayed drywall and two latches.

Both an outer and an inner frame assembly consists of high grade aluminum which is bonded with a special welding process.

For sizes 12" x 12" (305 mm x 305 mm) and up the access panels are equipped with a safety-system to prevent accidental opening. This safety system must be reattached if the hatch is removed.

A reveal of just 1/16" (1,59 mm) is all that is visible of the access panel that blends into a wall or ceiling.

The concealed snap locks open the access panel when pressure is applied to the spring loaded latch side.

The panel door is equipped with a perimeter seal.