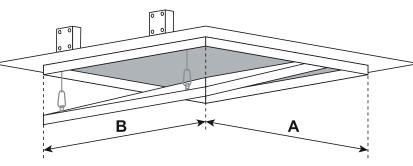

### DIMENSIONS AND APPEARANCE

>> CLICK TO VIEW ADDITIONAL DETAILS AND PRICING <<

Customized sizes can be produced in every dimension upon request.

Drywall insert with screws on larger sizes than 24" x 24" (610 mm x 610 mm).

#### SYSTEM F2 DIMENSIONS Α E CODE inch I mm inch A203203G127 8" | 203 8" 12" | 305 12" A305305G127 A406406G127 16" | 406 16" A508508G127 20" | 508 20" A610610G127 24" | 610 24"