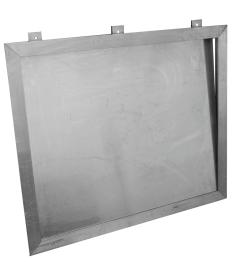

### **ADVANTAGES**

- CF aluminum ceiling access doors provide convenient access to services or controls located in ceilings.

- Units are installed by bolting the hanger brackets to the hanger rods furnished and installed by contractor.

- The aluminum cover and frame with stainless steel hinges produce a strong, lightweight, corrosion-resistant assembly.

- Covers open upward smoothly on continuous hinges.

- Downward opening models are available.

### DIMENSIONS AND APPEARANCE

1-888-626-2907

>> CLICK TO VIEW ADDITIONAL DETAILS AND PRICING <<

info@accessdoorsandpanels.com

For a complete list of options visit www.AccessDoorsAndPanels.com