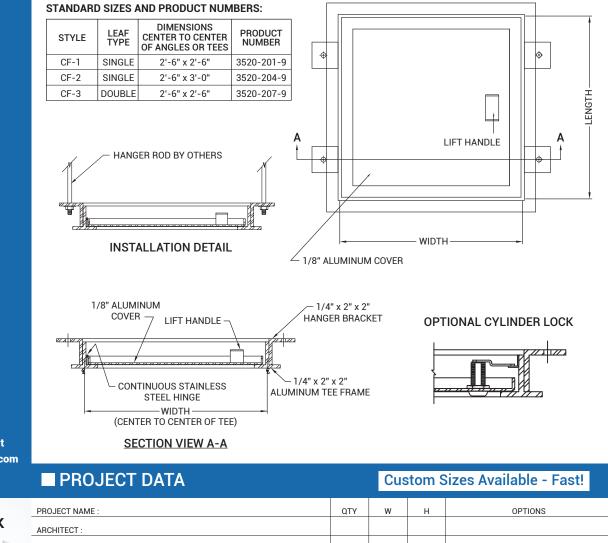

### **ADVANTAGES**

- CF aluminum ceiling access doors provide convenient access to services or controls located in ceilings.

- Units are installed by bolting the hanger brackets to the hanger rods furnished and installed by contractor.

- The aluminum cover and frame with stainless steel hinges produce a strong, lightweight, corrosion-resistant assembly.

- Covers open upward smoothly on continuous hinges.

- Downward opening models are available.

### DIMENSIONS AND APPEARANCE

1-888-626-2907

>> CLICK TO VIEW ADDITIONAL DETAILS AND PRICING <<

info@accessdoorsandpanels.com

For a complete list of options visit www.AccessDoorsAndPanels.com