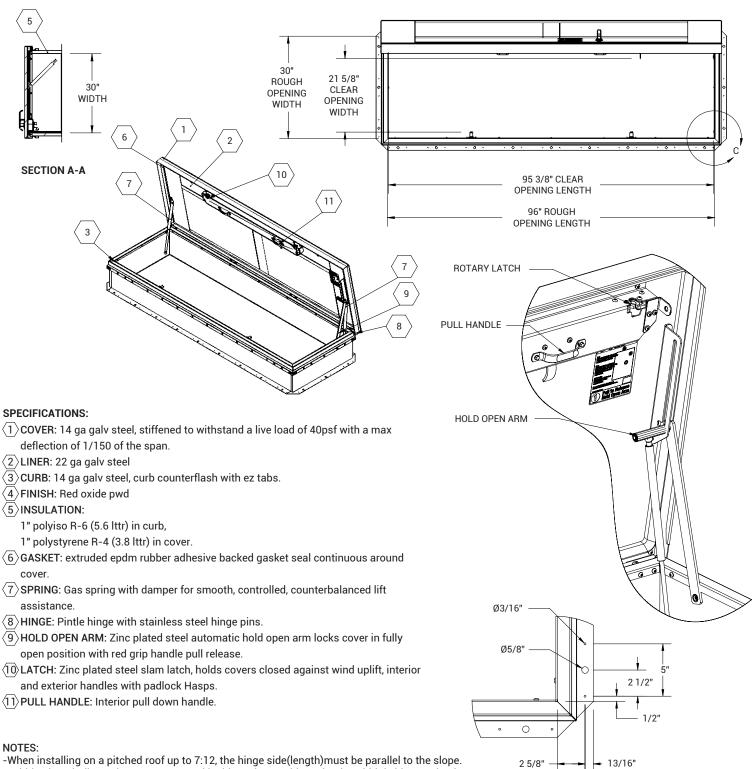

## SPECIFICATIONS

MATERIAL: Aluminum, 11 gauge Steel, 14 gauge galvanneal

COVER: Formed metal cover with liner internally stiffened to withstand a live load of 40psf with a max deflection of 1/150 the span.

CURB: Single wall curb with railing ready EZ tab counterflash and mounting flange

**INSULATION: 1** inch polystyrene in cover, 1 inch polyiso around curb; R-6.

**GASKET:** Extruded EPDM adhesive backed gasket seal, continuous around curb and cover to assure a continuous seal

HOLD OPEN ARM: Zinc plated steel automatic hold open arm locks cover in open position.

LATCH: Zinc plated steel latch with exterior and interior turn handle and padlock hasp; tested to 140psf wind uplift

WARRANTY: Five (5) years

**CERTIFICATION:** Florida Product Approval, Miami-Dade County Approved NOA# 21-1201.01, Expiration Date May 25.2027

SPRING: Gas spring with damper for smooth, controlled lift assistance.

HINGE: Heavy-duty pintle hinge with stainless steel hinge pin.

PULL HANDLE: Interior safety pull down handle, yellow powder coat.

For a complete list of options visit www.AccessDoorsAndPanels.com

To view Pricing and Additional Product Info.

# **PERSONAL ROOF HATCH**

-When installing on a pitched roof up to 7:12, the hinge side(length)must be parallel to the slope. - Width x length dimensions are measured inside curb to Inside curb. The width is hinge to latch and length is hinged Side.