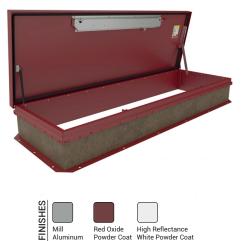

#### >> CLICK TO VIEW ADDITIONAL DETAILS AND PRICING <<

Powder Coat

#### ORDER GUIDE:

| RED STEEL | WHITE STEEL | ALUMINUM | SIZE     | ACCESS        | LATCH        |
|-----------|-------------|----------|----------|---------------|--------------|
| BG3054    | BW3054      | BA3054   | 30 X 54  | Ship Stair    | Single Point |
| BG3630    | BW3630      | BA3630   | 36 X 30  | Ladder        | Single Point |
| BG3636    | BW3636      | BA3636   | 36 X 36  | Ladder        | Single Point |
| BG4848    | BW4848      | BA4848   | 48 X 48  | Ladder        | Single Point |
| BG3072    | BW3072      | BA3072   | 30 X 72  | Ship Stair    | 2 - Point    |
| BG3096    | BW3096      | BA3096   | 30 X 96  | Service Stair | 2 - Point    |
| BG3696    | BW3696      | BA3696   | 36 X 96* | Service Stair | 2 - Point    |