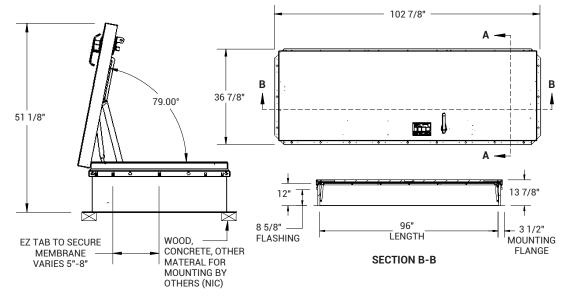

### DIMENSIONS AND APPEARANCE

ROOF HATCH SIZE: 30" (WIDTH) x 96" (LENGTH)

2 5/8'