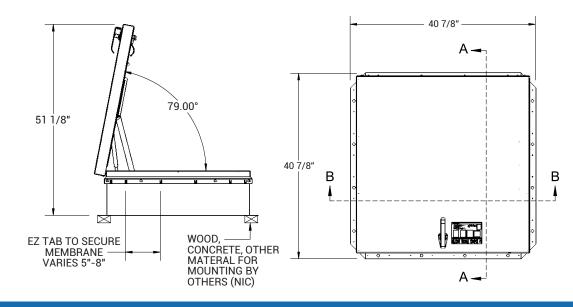

#### DIMENSIONS AND APPEARANCE

>> CLICK TO VIEW ADDITIONAL DETAILS AND PRICING <<

ROOF HATCH SIZE: 36" (WIDTH) x 36" (LENGTH)