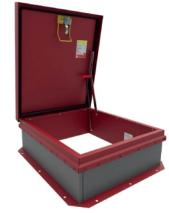

#### DESCRIPTION

The Personnel Roof Hatch is improved to offer superior weather resistance in an easy to order stock roof hatch. The industry's leading roof hatch is customizable, sized for OSHA compliant safety railings and available in a variety of materials and finishes.

### SUBMITTAL/TECHNICAL DATA SHEET

Red Oxide High Reflectance Powder Coat White Powder Coat