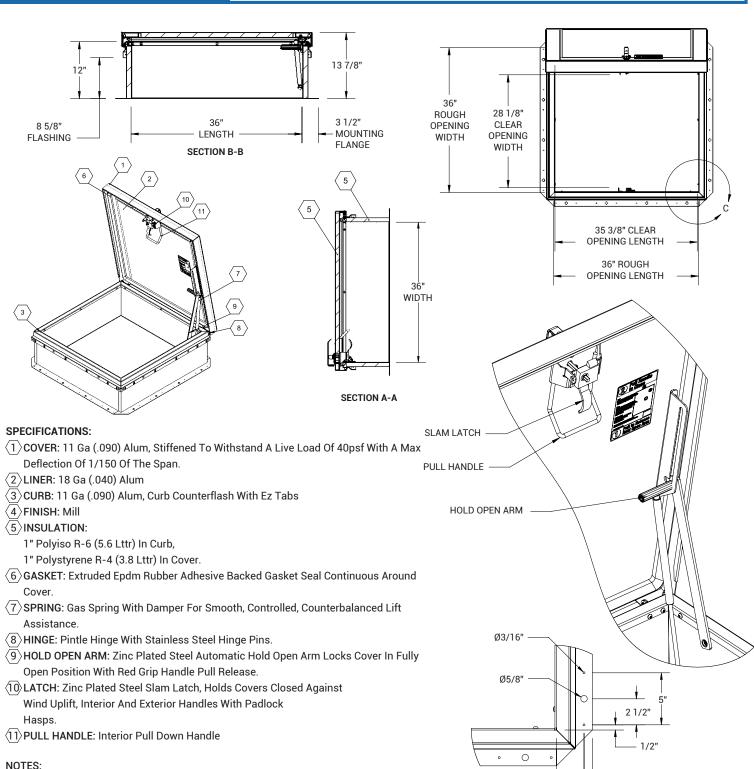

#### **SPECIFICATIONS**

MATERIAL: Aluminum, 11 gauge Steel, 14 gauge galvanneal

**COVER:** Formed metal cover with liner internally stiffened to withstand a live load of 40psf with a max deflection of 1/150 the span.

CURB: Single wall curb with railing ready EZ tab counterflash and mounting

INSULATION: 1 inch polystyrene in cover, 1 inch polyiso around curb; R-6.

**GASKET:** Extruded EPDM adhesive backed gasket seal, continuous around curb and cover to assure a continuous

**HOLD OPEN ARM:** Zinc plated steel automatic hold open arm locks cover in open position.

LATCH: Zinc plated steel latch with exterior and interior turn handle and padlock hasp; tested to 140psf wind

WARRANTY: Five (5) years

**CERTIFICATION:** Florida Product Approval, Miami-Dade County Approved NOA# 21-1201.01, Expiration Date May 25, 2027

SPRING: Gas spring with damper for smooth, controlled lift assistance.

HINGE: Heavy-duty pintle hinge with stainless steel hinge pin.

PULL HANDLE: Interior safety pull down handle, yellow powder coat.

For a complete list of options visit www.AccessDoorsAndPanels.com