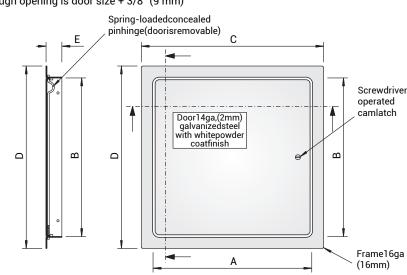

### DIMENSIONS:

B10 metal panels with screwdriver operated cam latch are available in the following standard sizes:

SUBMITTAL/TECHNICAL DATA SHEET

| •          |                |                | •              |                |                |
|------------|----------------|----------------|----------------|----------------|----------------|
| SYSTEM B10 | DIMENSIONS     |                |                |                |                |
| CODE       | A<br>inch   mm | B<br>inch   mm | C<br>inch   mm | D<br>inch   mm | E<br>inch   mm |
| BSD200200W | 8"   203       | 8"   203       | 10.12"   257   | 10.12"   257   | 1.58"   40     |
| BSD300300W | 12"   305      | 12"   305      | 14.13"   359   | 14.13"   359   | 1.58"   40     |
| BSD400400W | 16"   406      | 16"   406      | 18.11"   460   | 18.11"   460   | 1.58"   40     |
| BSD500500W | 20"   508      | 20"   508      | 22.13"   562   | 22.13"   562   | 1.58"   40     |
| BSD600600W | 24"   610      | 24"   610      | 26.14"   664   | 26.14"   664   | 1.58"   40     |
|            |                |                |                |                |                |

### Rough opening is door size + 3/8" (9 mm)