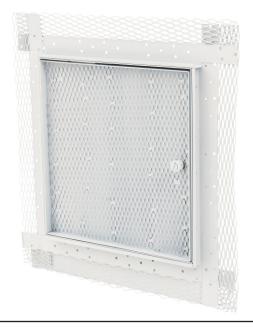

#### **Acoustical Plaster Access Doors**

**Doors** are designed to install flush with the plaster surface assuring an attractive finish. Doors are recessed 5/8" and lined with a metal lath to allow plaster of surrounding surfaces to fill in the face of the door.

**Door and Frame** are fabricated from 16 gage, galvannealed steel with a white prime coat finish.

**Frame** has a 3" wide metal lath on all four sides to key into the plaster.

**Concealed Hinge** is recessed and operates completely out of sight so that only the metal thickness of the door and frame is visible.

**Latch** is screwdriver operated.

**Finish** is a white prime coat suitable for painting.