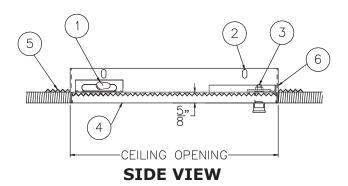

# NOTES:

- 1. CONCEALED HINGE
- 2. MOUNTING HOLES
- 3. SCREWDRIVER OPERATED LATCH
- 4. DOOR
- 5. METAL LATH
- 6. FRAME

| SELECTION SUMMARY & APPROVAL FOR MANUFACTURING |          |  |
|------------------------------------------------|----------|--|
| Model Number & Options                         | Quantity |  |
| Company                                        | Date     |  |
| Contact                                        | Title    |  |
| Approval for Manufacturing/Signature           |          |  |