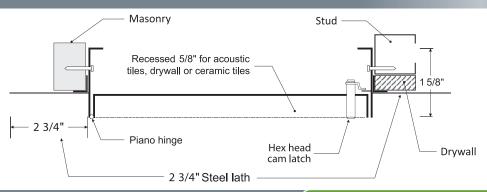

#### **INSTALLATION**

### **DESCRIPTION AND MATERIAL SPECIFICATION**

Material: 16 gauge cold rolled steel

Hinge: continuous piano hinge

Lock / latch: Allen hex head cam latch

Finish: high quality white powder coat primer

Packaging: individually wrapped, 1 per box

Recess: 5/8" standard

POPULAR For complete list of options OPTIONS go to: www.accessdoorsandpanels.com

Latch: key operated cylinder cam latch

Material: stainless steel 304 #4 (brushed finish)

Recess: 1/2" to 3/4" (standard 2" frame)

13/16" to 1 1/2" (special 3" frame)