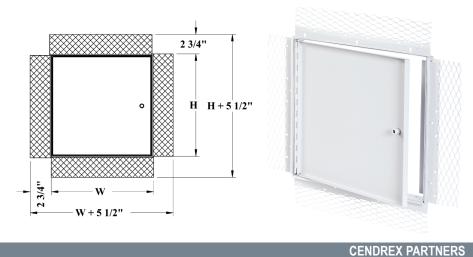

### **DIMENSIONS AND APPEARANCE**

| DOOR SIZE - W x H<br>INCHES (MM)                | NUMBER<br>OF LOCKS | WEIG<br>LBS | SHT<br>KG |  |  |  |
|-------------------------------------------------|--------------------|-------------|-----------|--|--|--|
| 8 x 8 (203 x 203)                               | 1                  | 3           | 1.4       |  |  |  |
| 12 x 12 (304 x 304)                             | 1                  | 5           | 2.3       |  |  |  |
| 16 x 16 (406 x 406)                             | 1                  | 9           | 4.1       |  |  |  |
| 18 x 18 (457 x 457)                             | 1                  | 11          | 5         |  |  |  |
| 24 x 24 (609 x 609)                             | 1                  | 16          | 7.3       |  |  |  |
| Rough wall opening is door size + 1/4" or + 6mm |                    |             |           |  |  |  |