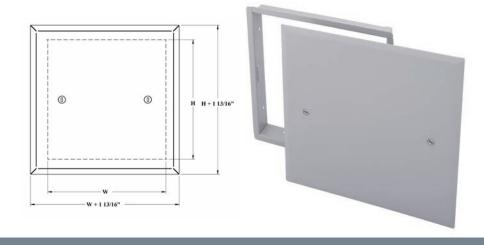

## **DIMENSION AND APPEARANCE**

| DOOR SIZE - W x H<br>INCHES (MM)                | NUMBER<br>OF LOCKS | WEIG | GHT<br>KG |  |  |
|-------------------------------------------------|--------------------|------|-----------|--|--|
| 8 x 8 (203 x 203)                               | 2                  | 3    | 1.4       |  |  |
| 12 x 12 (304 x 304)                             | 2                  | 6    | 2.7       |  |  |
| 16 x 16 (406 x 406)                             | 2                  | 9    | 4.1       |  |  |
| 24 x 24 (609 x 609)                             | 4                  | 17   | 7.7       |  |  |
| Rough wall opening is door size + 1/4" or + 6mm |                    |      |           |  |  |

## **DESCRIPTION AND MATERIAL SPECIFICATION**

Material: 16 gauge cold rolled steel

Lock / latch: screwdriver operated cam latch

Finish: DuPont® high quality grey powder coat

Packaging: individually wrapped, 1 per box