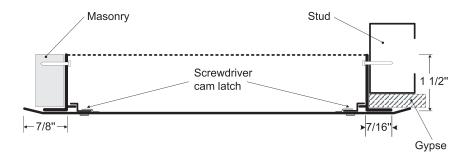

### **INSTALLATION**

## **DESCRIPTION AND MATERIAL SPECIFICATION**

Material: 16 gauge cold rolled steel

Lock / latch: screwdriver operated cam latch

Finish: DuPont® high quality grey powder coat

Packaging: individually wrapped, 1 per box