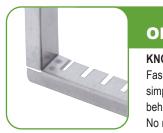

## **OPTION**

#### **KNOCK-OVER TABS**

Fastening is made easy by simply bending the tabs behind the sheetrock. No need for studs!

POPULAR For complete list of options go to: OPTIONS www.AccessDoorsAndPanels.com

Material: stainless steel door 304 #4 (brushed

finish)

Lock / latch: hex head cam latch

Installation: frame with notched knock-over tabs