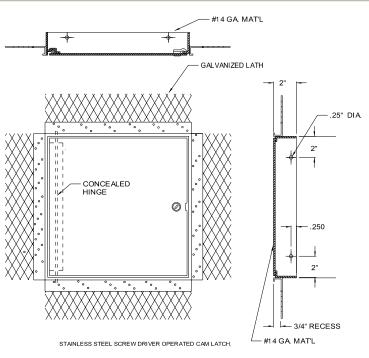

## **Product Features**

- An expansion casing bead with 3" wide galvanized lath
- Concealed continuous hinge

## PS-5030 Access Door Specifications:

**Door / Door Frame:** Steel: 14 gage door, 14 gage mounting frame Formed door panel, flanged on four sides, flush to edge of frame expansion casing bead with 3" wide galvanized lath, recessed 3/4" to receive plaster

Hinge: Continuous, concealed

Standard Latch: Stainless steel slot screwdriver operated cam latch

- **Optional Latches/Locks:** Cylinder lock & key, allen head cam latch, spanner head cam latch, torx
- Finish: Steel: 5 stage iron phosphate preparation with prime coat of White alkyd baking-on enamel