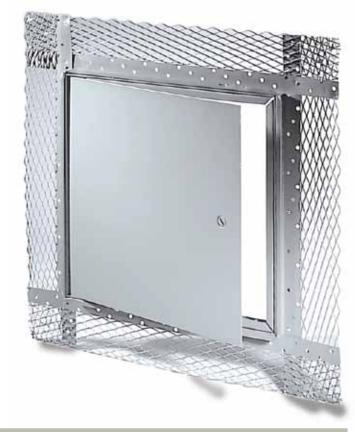

# FLUSH for Plaster Walls & Ceilings **PS-5030**

#### Application

- · Installation in plaster walls and ceilings, before the plaster is applied
- Economical and attractive access door for walls & ceilings

## **Product Features**

- An expansion casing bead with 3" wide galvanized lath
- Concealed continuous hinge