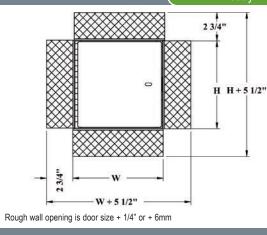

#### LEED ready: This product contributes to I EED® credits.

| DOOR SI<br>W x H inc | ZE<br>ches (MM) | NUMBER<br>OF LOCKS | WEIG<br>LBS | HT<br>KG |
|----------------------|-----------------|--------------------|-------------|----------|
| 8 x 8                | 203 x 203)      | 1                  | 5           | 2.3      |
| 10 x 10 (            | 254 x 254)      | 1                  | 7           | 3.2      |
| 12 x 12 (            | 304 x 304)      | 1                  | 8           | 3.6      |
| 14 x 14 (            | 355 x 355)      | 1                  | 10          | 4.5      |
| 16 x 16 (            | 406 x 406)      | 1                  | 12          | 5.5      |
| 18 x 18 (            | 457 x 457)      | 1                  | 14          | 6.4      |
| 22 x 22 (            | 558 x 558)      | 1                  | 18          | 8.2      |
| 22 x 30 (            | 558 x 762)      | 1                  | 22          | 10       |
| 22 x 36 (            | 558 x 914)      | 2                  | 27          | 12.2     |
| 24 x 24 (            | 609 x 609)      | 1                  | 22          | 10       |
| 24 x 36 (            | 609 x 914)      | 2                  | 29          | 13.2     |
| 30 x 30 (            | 762 x 762)      | 1                  | 30          | 13.6     |
| 32 x 32 (            | 812 x 812)      | 2                  | 33          | 15       |
| 36 x 36 (            | 914 x 914)      | 2                  | 39          | 17.7     |
| DECCDID              | TION AND        | MATERIAL           | CDECIEIO    | ATION    |