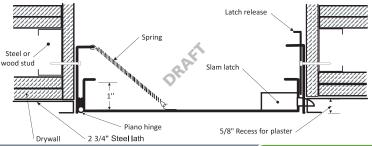

#### **DESCRIPTION AND MATERIAL SPECIFICATION**

FIRE RATING: 2 hour fire barrier, rating 1½ hours. Access/Door Frame Assembly (uninsulated) for installation in vertical wall assemblies.

Maximum door size of: 36" x 36".

STANDARDS IISTED: NFPA 252-2003, UI 10b, UI-555, CAN/UIC S112 M90-R2001, CAN/UIC S104-10.

MEA # 507-06-M

Material: 16 gauge cold rolled steel
Hinge: continuous piano hinge

Lock / latch: self latching tool-key operated latch

and/or ring operated latch, both included

Inside panel release: standard on all doors over 12" x 12"

PLY: 2 3/4" steel lath flange
Automatic panel closer: standard on all doors
Finish: high quality white powder coat primer
Packaging: individually wrapped, 1 per box