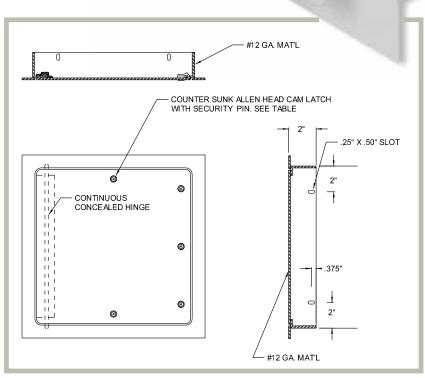

### **Product Features**

- Door panel features rounded safety corners
- A one piece trim flange and continuous concealed hinge
- 12 Gauge door and frame

## MS-7000 Access Door Specifications:

- Door / Door Frame: Steel or Stainless Steel, 12 gauge door,
  - 12 gauge mounting frame, Flush to frame with rounded safety corners and reinforced panel. One piece outer flange welded to mounting frame

## Hinge: Continuous, concealed

Standard Latch: Tamper resistant allen head cam latch with security pin

**Optional Latches/Locks:** Spanner head cam latch, cylinder lock & key. When master keying is required, doors can be prepared for rim or mortise cylinder locks