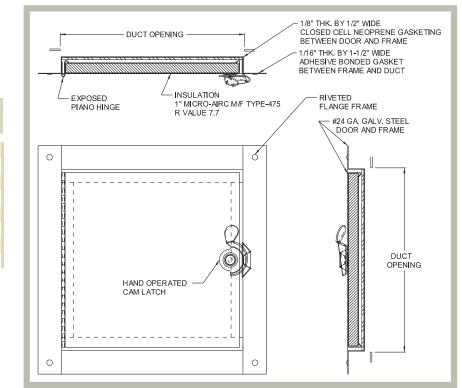

### HD-5070-F "Hinged" Fibreglass Duct Doors Specifications:

Door: 24 gauge galvanized steel
Frame: 24 gauge galvanized steel
Hinge: Continuous aluminum piano hinge
Insulation: Insulation 1" Micro-AIRC M/F TYPE-475 R value 7.7
Gasketing: 1/8" thick by 1/2" wide closed cell neoprene gasketing between door and frame and also between frame and duct
Latch: Self tightening, hand operated cam latch

Duct opening is the same size as the NOMINAL SIZE. For detailed specifications see submittal sheet.