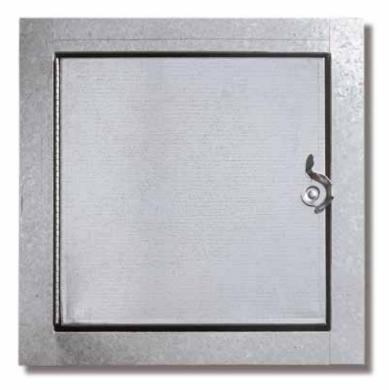

# DUCT DOORS for Fibreglass ducts **HD-5070-F**

#### **Product Features**

- These doors are for use in low to medium pressure fibreglass ducts
- Hinged door panel

### HD-5070-F "Hinged" Fibreglass Duct Doors Specifications:

Door: 24 gauge galvanized steel
Frame: 24 gauge galvanized steel
Hinge: Continuous aluminum piano hinge
Insulation: Insulation 1" Micro-AIRC M/F TYPE-475 R value 7.7
Gasketing: 1/8" thick by 1/2" wide closed cell neoprene gasketing between door and frame and also between frame and duct
Latch: Self tightening, hand operated cam latch