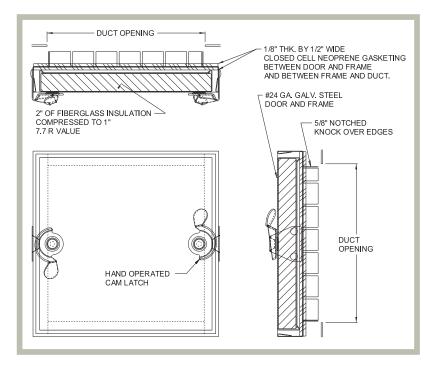

#### **Product Features**

- These doors are designed for use in LOW to medium pressure up to 3" static W.G.
- 5/8" notched knock over tabs on the inside of the frame provide for easy installation

## **CD-5080 Duct Access Door Specifications:**

**Door:** 24 gauge galvanized steel, double panel

**Frame:** 24 gauge galvanized steel with 5/8" notched knock over tabs **Insulation:** Door panel filled with 2" fibreglass insulation (7.7 R factor), compressed into 1".

Gasketing: 1/8" thick by 1/2" wide closed cell neoprene gasketing

between door and frame

**Latch:** Self tightening, hand operated cam latch

Duct opening is the NOMINAL DOOR SIZE - 1-1/4" (31mm) For detailed specifications see submittal sheet