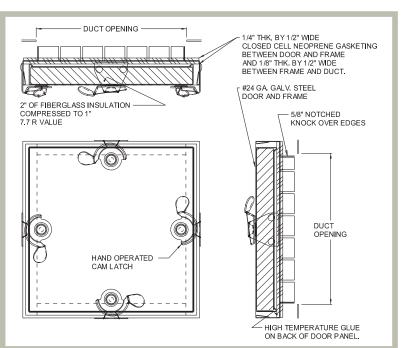

#### **Product Features**

- These doors are for use in high pressure ducts up to 8" static pressure. Pressure rated to 8"W.G. with leakage no greater than 2 CFM per sq. ft. or less.
- 5/8" notched knock over tabs on the inside of the frame provide for easy installation

## CD-5080-HP Duct Access Door Specifications:

Door: 24 gauge galvanized steel, double panel with high temperature glue Frame: 24 gauge galvanized steel with 5/8" notched knock over tabs Insulation: Door panel filled with 2" fibreglass insulation (7.7 R factor), compressed into 1".

**Gasketing:** 1/4" thick by 1/2" wide closed cell neoprene gasketing between door and frame. 1/8" thick by 1/2" wide closed cell neoprene gasketing between frame and duct **Latch:** Self tightening, hand operated cam latch

Duct opening is the NOMINAL DOOR SIZE - 1-1/4" (31mm) For detailed specifications see submittal sheet