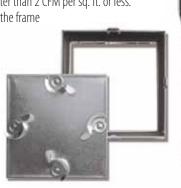

# DUCT DOORS for high pressure ducts **CD-5080-HP**

#### **Product Features**

- These doors are for use in high pressure ducts up to 8" static pressure. Pressure rated to 8"W.G. with leakage no greater than 2 CFM per sq. ft. or less.
- 5/8" notched knock over tabs on the inside of the frame provide for easy installation