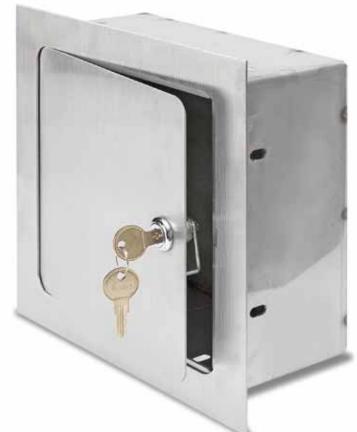

# VALVE BOXES - Recessed

#### Application

 Provides easy access to all types of valves and controls that need to be concealed in the wall, but protected by a fully enclosed box

### **ARVB Valve Box Specifications:**

Box Material: Stainless Steel or Steel: 16 gauge door, frame, box Box Door: Flush to frame — rounded safety corners Box Frame: One piece outer flange welded to box Box: Fully enclosed, completely attached to frame. When required,

box can be made with open back.

Box Hinge: Continuous, concealed

**Box Latch:** Cylinder lock & key, Also available: screwdriver operated cam latch, spanner head cam latch, flush paddle handle, thumb turn latch.

**Box Finish:** Stainless Steel: #4 satin polish. Steel: 5 stage iron phosphate preparation with prime coat of White alkyd baked-on enamel

| NOMINAL DOOR SIZE W X H |                 | WEIGHT PER DOOR |      |     |
|-------------------------|-----------------|-----------------|------|-----|
| inches                  | mm              | Latches         | lbs. | kg. |
| 8 X 8 X 4               | 203 X 203 X 101 | 1               | 5    | 2.3 |
| 8 X 8 X 6               | 203 X 203 X 152 | 1               | 7    | 3.2 |
| 8 X 8 X 8               | 203 X 203 X 203 | 1               | 9    | 4.1 |
| 12 X 12 X 4             | 305 X 305 X 101 | 1               | 9    | 4.1 |
| 12 X 12 X 6             | 305 X 305 X 152 | 1               | 12   | 5.5 |
| 12 X 12 X 8             | 305 X 305 X 203 | 1               | 14   | 6.4 |