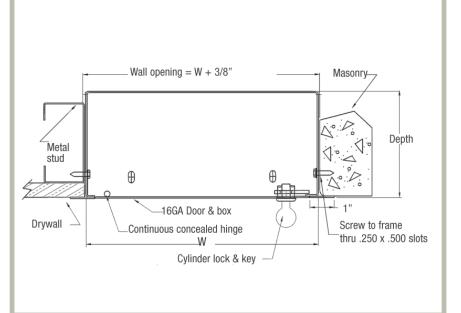

### **ARVB Valve Box Specifications:**

Box Material: Stainless Steel or Steel: 16 gauge door, frame, box Box Door: Flush to frame — rounded safety corners Box Frame: One piece outer flange welded to box Box: Fully enclosed, completely attached to frame. When required,

box can be made with open back.

Box Hinge: Continuous, concealed

**Box Latch:** Cylinder lock & key, Also available: screwdriver operated cam latch, spanner head cam latch, flush paddle handle, thumb turn latch.

**STANDARD SIZES** (Special sizes available upon request)

Wall opening is W + 3/8'' ( 9 mm) For detailed specifications see submittal sheet